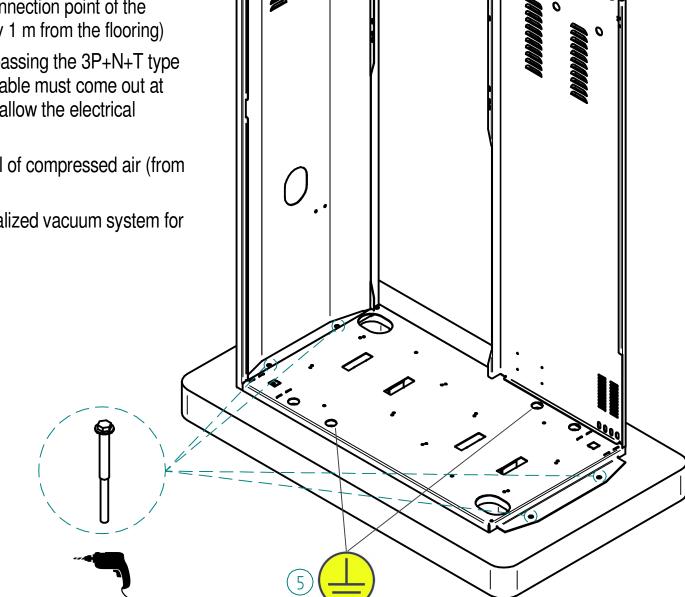

- 1) Washed sand
- 2) Lean concrete with 10 cm thickness with 5 mm diametre welded mesh
- 3) Walkable floor Flooring as per your forecourt
- 4) cls r' ck 250 kg/cm<sup>2</sup>

**GROUND FLOORING** 

- 5) Grounding obligation Ground connection point of the structure (the cord must come out by 1 m from the flooring)
- 6) 50 mm diameter p.v.c. hose for passing the 3P+N+T type electric cable section 2,5 mm (the cable must come out at least 2 meters out of the flooring to allow the electrical connection)
- 7) Predisposition for eventual arrival of compressed air (from outside)
- 8) Predisposition for eventual centralized vacuum system for tokens