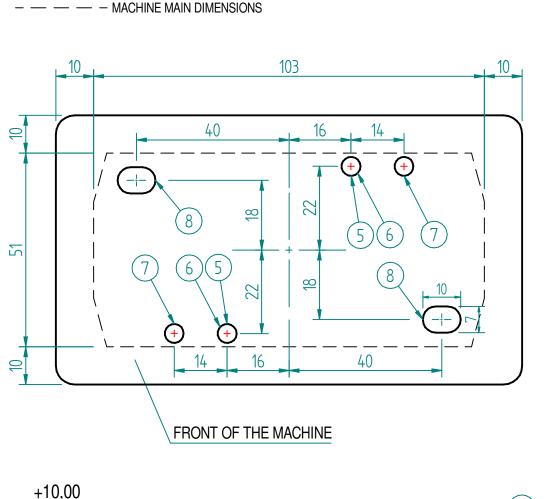

## **EXAMPLE OF MASONRY WORKS**

FOR TECHNICAL DETAILS ASK TO A PROFESSIONAL TECHNICIAN

## **CAUTION**

- Interventions to be checked in accordance with geotechnical conditions of soil.
- Electrical connections made during installation must ensure the regulations in force.
- -Installed power: U2011-D =  $2 \times 2.2 \text{ kW}$ .
- Electrical cables must not be twisted, overlapping and rubbing against sharpe edge.
- All the extremites of the tubes must stick out by 20 cm.

- 1) Washed sand
- 2) Lean concrete with 10 cm thickness with 5 mm diametre welded mesh
- 3) Walkable floor Flooring as per your forecourt
- 4) cls r' ck 250 kg/cm<sup>2</sup>

**GROUND FLOORING** 

- 5) Grounding obligation Ground connection point of the structure (the cord must come out by 1 m from the flooring)
- 6) 50 mm diameter p.v.c. hose for passing the 3P+N+T type electric cable section 2,5 mm (the cable must come out at least 2 meters out of the flooring to allow the electrical connection)
- 7) Predisposition for eventual arrival of compressed air (from outside)
- 8) Predisposition for eventual centralized vacuum system for tokens