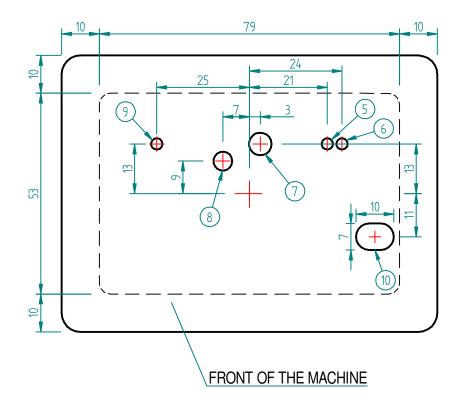

## MACHINE MAIN DIMENSIONS

+10,00

- 1) Washed sand
- 2) Lean concrete with 10 cm thickness with 5 mm diametre welded mesh
- 3) Walkable floor Flooring as per your forecourt
- 4) cls r' ck 250 kg/cm<sup>2</sup>

**GROUND FLOORING** 

- 5) Grounding obligation Ground connection point of the structure (the cord must come out by 1 m from the flooring)
- 6) 50 mm diameter p.v.c. hose for passing the 3P+N+T type electric cable section 2,5 mm (the cable must come out at least 2 meters out of the flooring to allow the electrical connection)
- 7) 60 mm diameter water exhaust p.v.c. tube (preparing tube slope to help water drainage)
- 8) 1/2" tube with gate valve incoming water with min. pressure 3 bar
- 9) Predisposition for eventual arrival of compressed air (from outside)
- 10) Predisposition for eventual centralized vacuum system for tokens