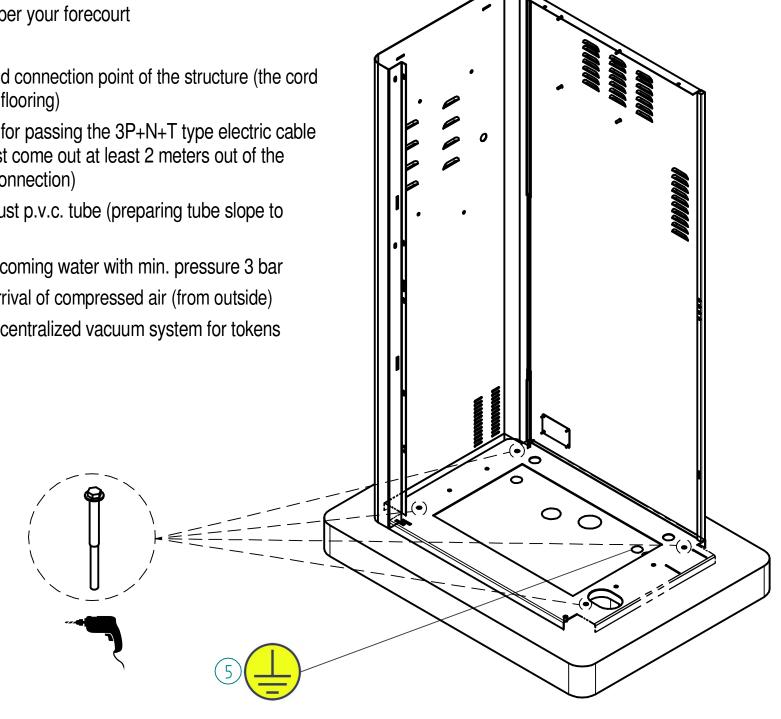

**GROUND FLOORING** 

- 5) Grounding obligation Ground connection point of the structure (the cord must come out by 1 m from the flooring)
- 6) 50 mm diameter p.v.c. hose for passing the 3P+N+T type electric cable section 2,5 mm (the cable must come out at least 2 meters out of the flooring to allow the electrical connection)
- 7) 60 mm diameter water exhaust p.v.c. tube (preparing tube slope to help water drainage)
- 8) 1/2" tube with gate valve incoming water with min. pressure 3 bar
- 9) Predisposition for eventual arrival of compressed air (from outside)
- 10) Predisposition for eventual centralized vacuum system for tokens

## **CAUTION**

- Interventions to be checked in accordance with geotechnical conditions of soil.
- Electrical connections made during installation must ensure the regulations in force.
- -Installed power: 2,2 kW.
- Electrical cables must not be twisted, overlapping and rubbing against sharpe edge.
- All the extremites of the tubes must stick out by 20 cm.