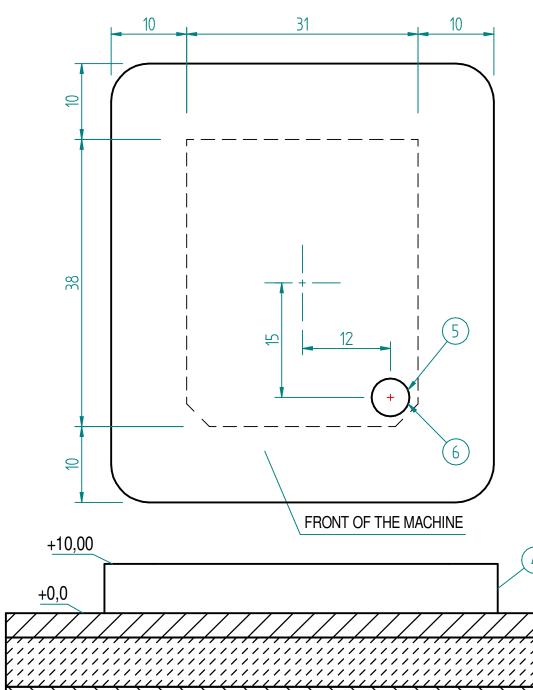

## **EXAMPLE OF MASONRY WORKS**

FOR TECHNICAL DETAILS ASK TO A PROFESSIONAL TECHNICIAN

## **CAUTION**

- Interventions to be checked in accordance with geotechnical conditions of soil.
- Electrical connections made during installation must ensure the regulations in force.
- -Installed power: 200 W.
- Electrical cables must not be twisted, overlapping and rubbing against sharpe edge.
- All the extremites of the tubes must stick out by 20 cm.

- 1) Washed sand
- 2) Lean concrete with 10 cm thickness with 5 mm diametre welded mesh
- 3) Walkable floor Flooring as per your forecourt
- 4) cls r' ck 250 kg/cm<sup>2</sup>

**GROUND FLOORING** 

- 5) Grounding obligation Ground connection point of the structure (the cord must come out by 2 m from the flooring)
- 6) 50 mm diameter p.v.c. hose for passage of the P+N+T type electric cable section 2,5 mm (the cable must come out at least 2 meters out of the flooring to allow the electrical connection)