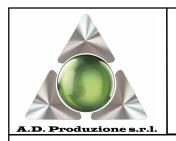

## - - - MACHINE MAIN DIMENSIONS

## **CAUTION**

- Interventions to be checked in accordance with geotechnical conditions of soil.
- Electrical connections made during installation must ensure the regulations in force.
- -Installed power: 200 W.
- Electrical cables must not be twisted, overlapping and rubbing against sharpe edge.
- All the extremites of the tubes must stick out by 20 cm.

- 1) Washed sand
- 2) Lean concrete with 10 cm thickness with 5 mm diametre welded mesh
- 3) Walkable floor Flooring as per your forecourt
- 4) cls r' ck 250 kg/cm<sup>2</sup>

**GROUND FLOORING** 

- 5) Grounding obligation Ground connection point of the structure (the cord must come out by 2 m from the flooring)
- 6) 50 mm diameter p.v.c. hose for passage of the P+N+T type electric cable section 2,5 mm (the cable must come out at least 2 meters out of the flooring to allow the electrical connection)