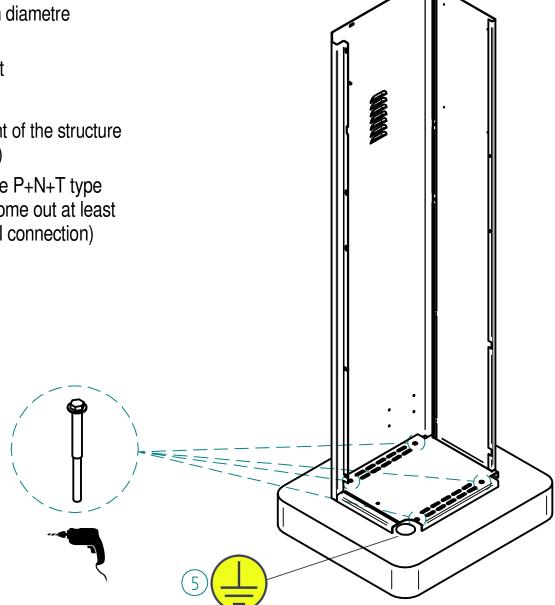

- 1) Washed sand
- 2) Lean concrete with 10 cm thickness with 5 mm diametre welded mesh
- 3) Walkable floor Flooring as per your forecourt
- 4) cls r' ck 250 kg/cm<sup>2</sup>

**GROUND FLOORING** 

- 5) Grounding obligation Ground connection point of the structure (the cord must come out by 2 m from the flooring)
- 6) 50 mm diameter p.v.c. hose for passage of the P+N+T type electric cable section 2,5 mm (the cable must come out at least 2 meters out of the flooring to allow the electrical connection)