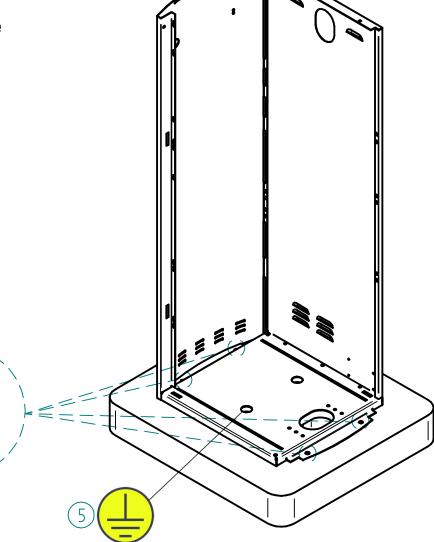

## **CAUTION**

- Interventions to be checked in accordance with geotechnical conditions of soil.
- Electrical connections made during installation must ensure the regulations in force.
- -Installed power: ASM = 2.2 kW ASM-M = 2.0 kW.
- Electrical cables must not be twisted, overlapping and rubbing against sharpe edge.
- All the extremites of the tubes must stick out by 20 cm.

- 1) Washed sand
- 2) Lean concrete with 10 cm thickness with 5 mm diametre welded mesh
- 3) Walkable floor Flooring as per your forecourt
- 4) cls r' ck 250 kg/cm<sup>2</sup>
- 5) Grounding obligation Ground connection point of the structure (the cord must come out by 2 m from the flooring)
- 6) 50 mm diameter p.v.c. hose for passing:
  the 3P+N+T type electric cable section 2,5 mm = mod. ASM
  the P+N+T type electric cable section 2,5 mm = mod. ASM-M
  (the cable must come out at least 2 meters out of the flooring to allow the electrical connection)
- 7) Predisposition for eventual centralized vacuum system for tokens