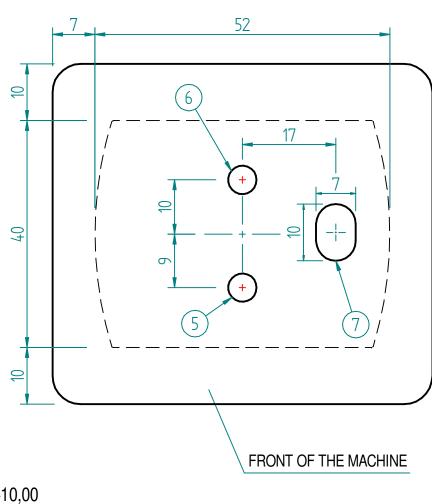

- 1) Washed sand
- 2) Lean concrete with 10 cm thickness with 5 mm diametre welded mesh
- 3) Walkable floor Flooring as per your forecourt
- 4) cls r' ck 250 kg/cm<sup>2</sup>
- 5) Grounding obligation Ground connection point of the structure (the cord must come out by 2 m from the flooring)
- 6) 50 mm diameter p.v.c. hose for passing:
  the 3P+N+T type electric cable section 2,5 mm = mod. ASM
  the P+N+T type electric cable section 2,5 mm = mod. ASM-M
  (the cable must come out at least 2 meters out of the flooring to allow the electrical connection)
- 7) Predisposition for eventual centralized vacuum system for tokens