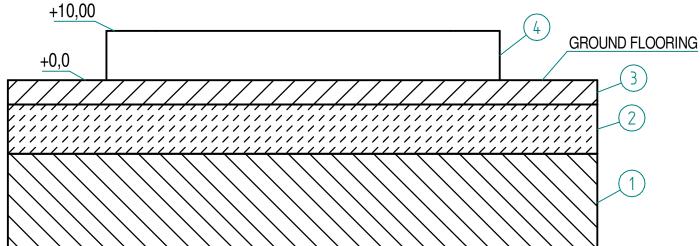

- 1) Washed sand
- 2) Lean concrete with 10 cm thickness with 5 mm diametre welded mesh
- 3) Walkable floor Flooring as per your forecourt
- 4) cls r' ck 250 kg/cm<sup>2</sup>
- 5) Grounding obligation Ground connection point of the structure (the cord must come out by 2 m from the flooring)
- 6) 50 mm diameter p.v.c. hose for passing:
  the 3P+N+T type electric cable section 2,5 mm = mod. ASM
  the P+N+T type electric cable section 2,5 mm = mod. ASM-M
  (the cable must come out at least 2 meters out of the flooring to allow the electrical connection)
- 7) Predisposition for eventual centralized vacuum system for tokens