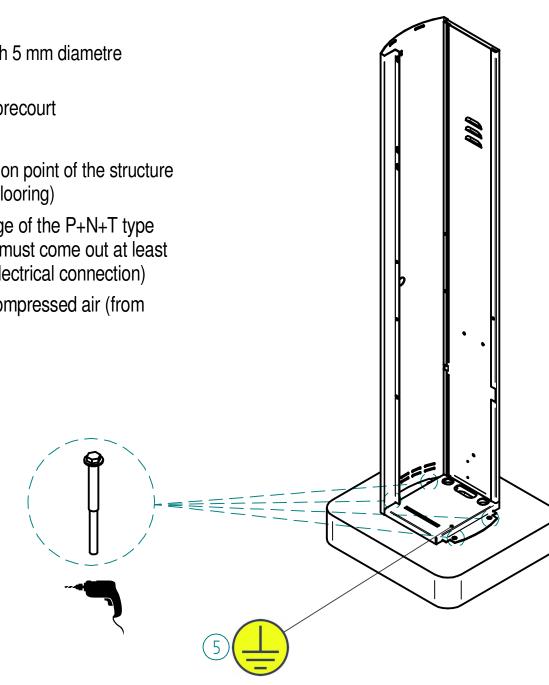

4) cls r' ck 250 kg/cm<sup>2</sup>

5) Grounding obligation - Ground connection point of the structure (the cord must come out by 2 m from the flooring)

6) 50 mm diameter p.v.c. hose for passage of the P+N+T type electric cable section 2,5 mm (the cable must come out at least 2 meters out of the flooring to allow the electrical connection)