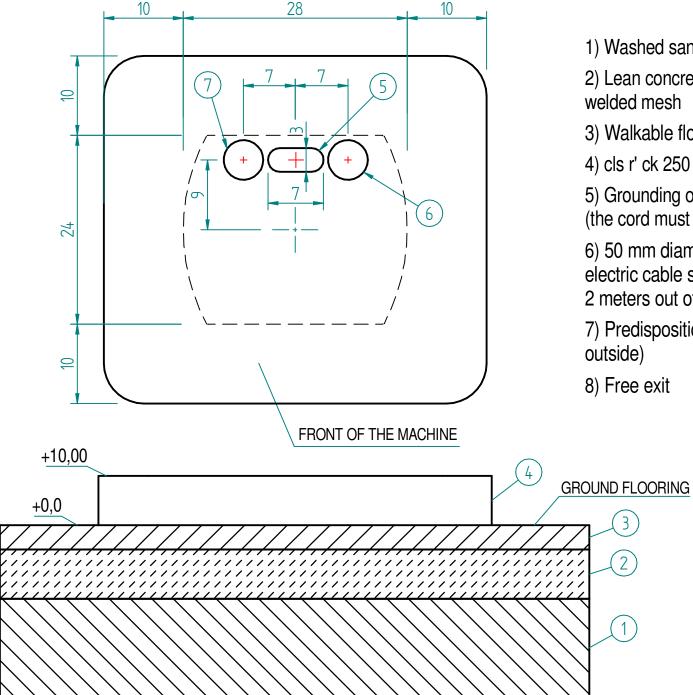

## **EXAMPLE OF MASONRY WORKS**

FOR TECHNICAL DETAILS ASK TO A **PROFESSIONAL TECHNICIAN** 

CAUTION

1) Washed sand

2) Lean concrete with 10 cm thickness with 5 mm diametre

3) Walkable floor - Flooring as per your forecourt

4) cls r' ck 250 kg/cm<sup>2</sup>

5) Grounding obligation - Ground connection point of the structure (the cord must come out by 2 m from the flooring)

6) 50 mm diameter p.v.c. hose for passage of the P+N+T type electric cable section 2,5 mm (the cable must come out at least 2 meters out of the flooring to allow the electrical connection)

7) Predisposition for eventual arrival of compressed air (from

- Interventions to be checked in accordance with geotechnical conditions of soil.
- Electrical connections made during installation must ensure the regulations in force.
- -Installed power: 150 W.
- Electrical cables must not be twisted, overlapping and rubbing against sharpe edge.
- All the extremites of the tubes must stick out by 20 cm.