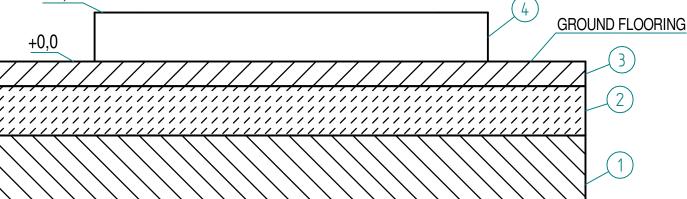

## **EXAMPLE OF MASONRY WORKS**

FOR TECHNICAL DETAILS ASK TO A PROFESSIONAL TECHNICIAN

## - — — — MACHINE MAIN DIMENSIONS

- 1) Washed sand
- 2) Lean concrete with 10 cm thickness with 5 mm diametre welded mesh
- 3) Walkable floor Flooring as per your forecourt
- 4) cls r' ck 250 kg/cm<sup>2</sup>
- 5) Grounding obligation Ground connection point of the structure (the cord must come out by 2 m from the flooring)
- 6) 50 mm diameter p.v.c. hose for passage of the P+N+T type electric cable section 2,5 mm (the cable must come out at least 2 meters out of the flooring to allow the electrical connection)
- 7) Rilsan hose 12x10 from pump
- 8) Rilsan hose 8x6 discharge product
- 9) Cable 2x1 to power supply the float (24 V)
- 10) Cable 3x1 to power supply the pump (230 V)