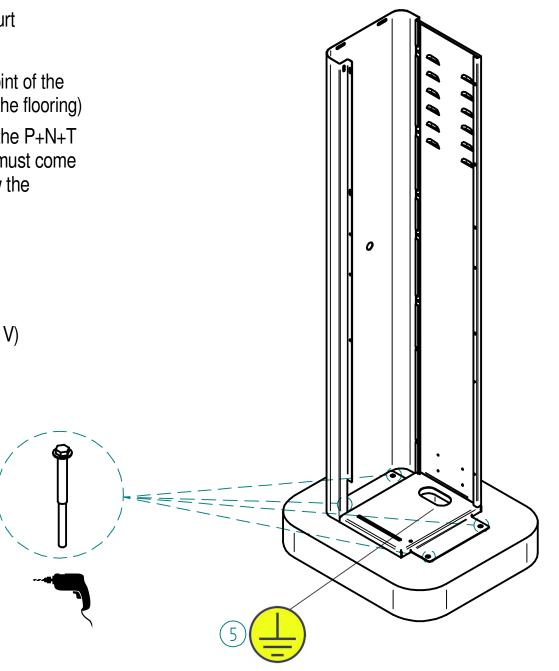

## - — — — MACHINE MAIN DIMENSIONS

- 1) Washed sand
- 2) Lean concrete with 10 cm thickness with 5 mm diametre welded mesh
- 3) Walkable floor Flooring as per your forecourt
- 4) cls r' ck 250 kg/cm<sup>2</sup>
- 5) Grounding obligation Ground connection point of the structure (the cord must come out by 2 m from the flooring)
- 6) 50 mm diameter p.v.c. hose for passage of the P+N+T type electric cable section 2,5 mm (the cable must come out at least 2 meters out of the flooring to allow the electrical connection)
- 7) Rilsan hose 12x10 from pump
- 8) Rilsan hose 8x6 discharge product
- 9) Cable 2x1 to power supply the float (24 V)
- 10) Cable 3x1 to power supply the pump (230 V)

## **CAUTION**

- Interventions to be checked in accordance with geotechnical conditions of soil.
- Electrical connections made during installation must ensure the regulations in force.
- -Installed power: 200 W (230 V).
- Electrical cables must not be twisted, overlapping and rubbing against sharpe edge.
- All the extremites of the tubes must stick out by 20 cm.