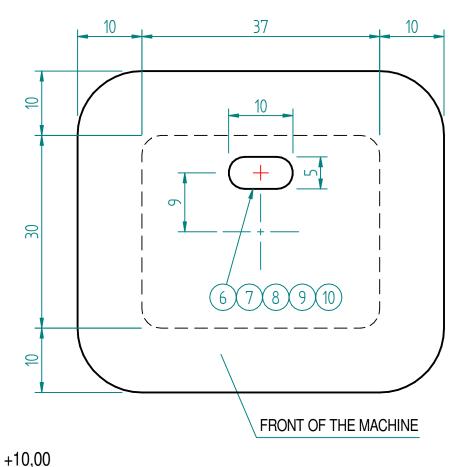

## - — — — MACHINE MAIN DIMENSIONS

- 1) Washed sand
- 2) Lean concrete with 10 cm thickness with 5 mm diametre welded mesh
- 3) Walkable floor Flooring as per your forecourt
- 4) cls r' ck 250 kg/cm<sup>2</sup>
- 5) Grounding obligation Ground connection point of the structure (the cord must come out by 2 m from the flooring)
- 6) 50 mm diameter p.v.c. hose for passage of the P+N+T type electric cable section 2,5 mm (the cable must come out at least 2 meters out of the flooring to allow the electrical connection)
- 7) Rilsan hose 12x10 from pump
- 8) Rilsan hose 8x6 discharge product
- 9) Cable 2x1 to power supply the float (24 V)
- 10) Cable 3x1 to power supply the pump (230 V)