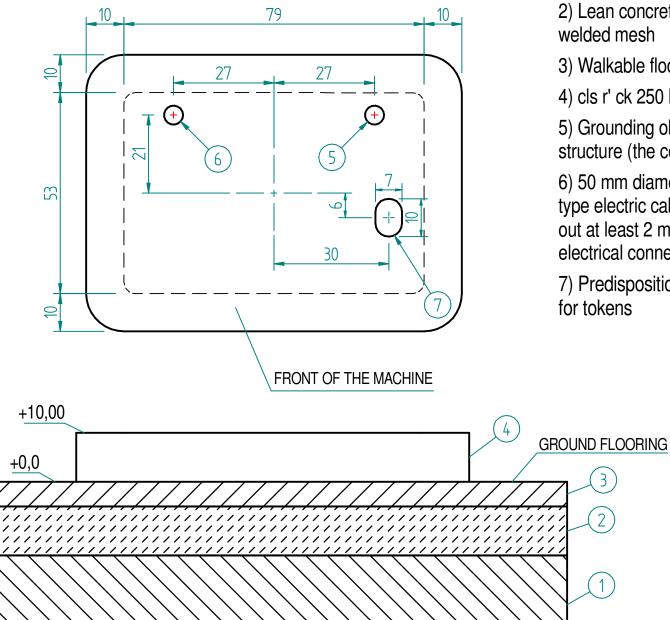

## **EXAMPLE OF MASONRY WORKS**

FOR TECHNICAL DETAILS ASK TO A **PROFESSIONAL TECHNICIAN** 

CAUTION

2) Lean concrete with 10 cm thickness with 5 mm diametre welded mesh

3) Walkable floor - Flooring as per your forecourt

4) cls r' ck 250 kg/cm<sup>2</sup>

5) Grounding obligation - Ground connection point of the structure (the cord must come out by 2 m from the flooring)

6) 50 mm diameter p.v.c. hose for passage of the P+N+T type electric cable section 2,5 mm (the cable must come out at least 2 meters out of the flooring to allow the electrical connection)

7) Predisposition for eventual centralized vacuum system for tokens

- Interventions to be checked in accordance with geotechnical conditions of soil.
- Electrical connections made during installation must ensure the regulations in force.
- -Installed power: 200 W (230V).
- Electrical cables must not be twisted, overlapping and rubbing against sharpe edge.
- All the extremites of the tubes must stick out by 20 cm.