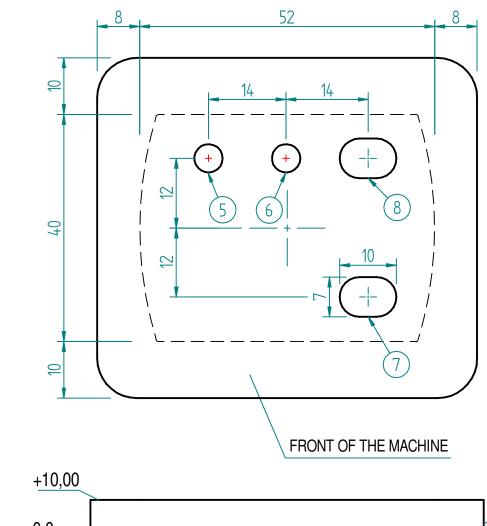

- 1) Washed sand
- 2) Lean concrete with 10 cm thickness with 5 mm diametre welded mesh
- 3) Walkable floor Flooring as per your forecourt
- 4) cls r' ck 250 kg/cm<sup>2</sup>
- 5) Grounding obligation Ground connection point of the structure (the cord must come out by 2 m from the flooring)
- 6) 50 mm diameter p.v.c. hose for passage of the P+N+T type electric cable section 2,5 mm (the cable must come out at least 2 meters out of the flooring to allow the electrical connection)
- 7) Predisposition for eventual centralized vacuum system for tokens
- 8) Free exit