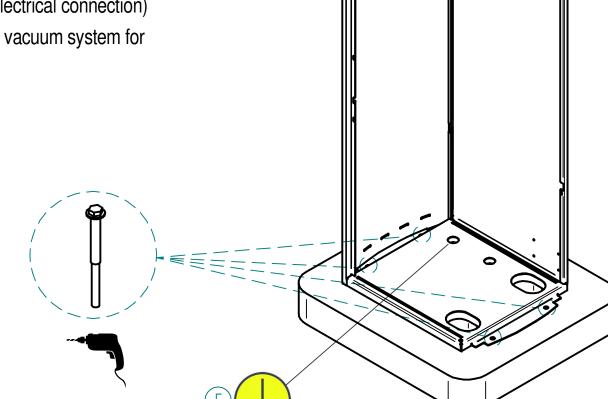

## **CAUTION**

- Interventions to be checked in accordance with geotechnical conditions of soil.
- Electrical connections made during installation must ensure the regulations in force.
- -Installed power: 200 W.
- Electrical cables must not be twisted, overlapping and rubbing against sharpe edge.
- All the extremites of the tubes must stick out by 20 cm.

- 1) Washed sand
- 2) Lean concrete with 10 cm thickness with 5 mm diametre welded mesh
- 3) Walkable floor Flooring as per your forecourt
- 4) cls r' ck 250 kg/cm<sup>2</sup>
- 5) Grounding obligation Ground connection point of the structure (the cord must come out by 2 m from the flooring)
- 6) 50 mm diameter p.v.c. hose for passage of the P+N+T type electric cable section 2,5 mm (the cable must come out at least 2 meters out of the flooring to allow the electrical connection)
- 7) Predisposition for eventual centralized vacuum system for tokens
- 8) Free exit