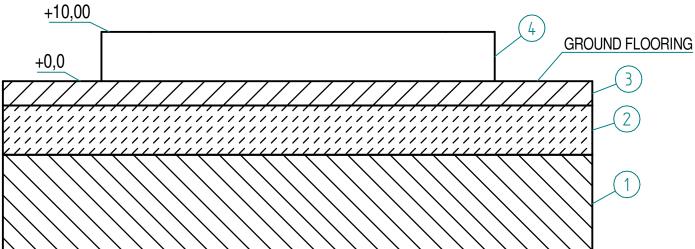

- 1) Washed sand
- 2) Lean concrete with 10 cm thickness with 5 mm diametre welded mesh
- 3) Walkable floor Flooring as per your forecourt
- 4) cls r' ck 250 kg/cm<sup>2</sup>
- 5) Grounding obligation Ground connection point of the structure (the cord must come out by 2 m from the flooring)
- 6) 50 mm diameter p.v.c. hose for passage of the P+N+T type electric cable section 2,5 mm (the cable must come out at least 2 meters out of the flooring to allow the electrical connection)
- 7) Predisposition for eventual centralized vacuum system for tokens
- 8) Free exit