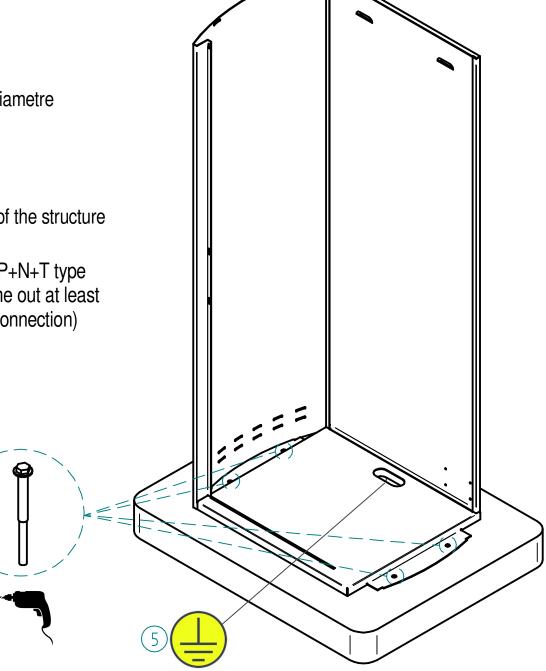

- 2) Lean concrete with 10 cm thickness with 5 mm diametre
- 3) Walkable floor Flooring as per your forecourt
- 4) cls r' ck 250 kg/cm<sup>2</sup>
- 5) Grounding obligation Ground connection point of the structure (the cord must come out by 2 m from the flooring)
- 6) 50 mm diameter p.v.c. hose for passage of the P+N+T type electric cable section 2,5 mm (the cable must come out at least 2 meters out of the flooring to allow the electrical connection)