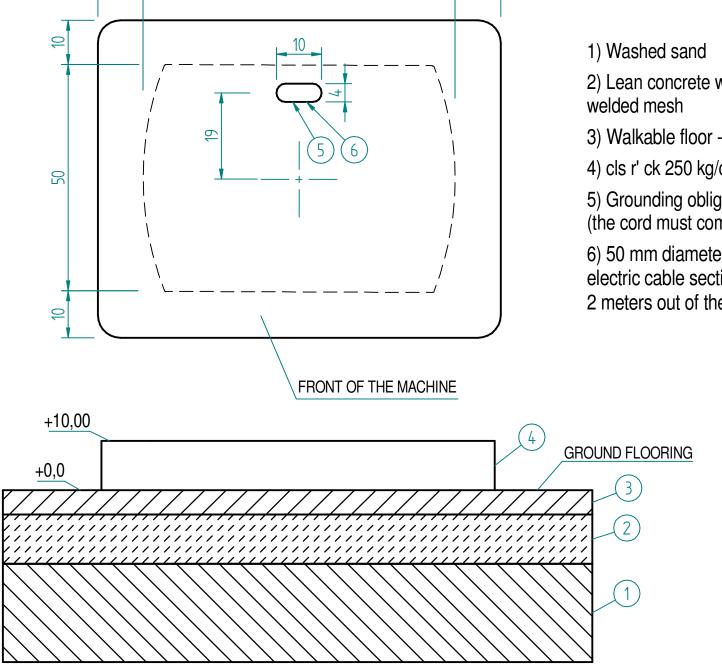

## **EXAMPLE OF MASONRY WORKS**

FOR TECHNICAL DETAILS ASK TO A PROFESSIONAL TECHNICIAN

## **CAUTION**

- Interventions to be checked in accordance with geotechnical conditions of soil.
- Electrical connections made during installation must ensure the regulations in force.
- -Installed power: 200 W.
- Electrical cables must not be twisted, overlapping and rubbing against sharpe edge.
- All the extremites of the tubes must stick out by 20 cm.

- 2) Lean concrete with 10 cm thickness with 5 mm diametre
- 3) Walkable floor Flooring as per your forecourt
- 4) cls r' ck 250 kg/cm<sup>2</sup>
- 5) Grounding obligation Ground connection point of the structure (the cord must come out by 2 m from the flooring)
- 6) 50 mm diameter p.v.c. hose for passage of the P+N+T type electric cable section 2,5 mm (the cable must come out at least 2 meters out of the flooring to allow the electrical connection)