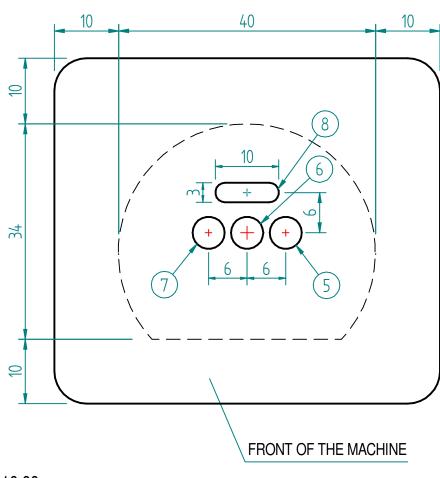

#### - - - - MACHINE MAIN DIMENSIONS

- 1) Washed sand
- 2) Lean concrete with 10 cm thickness with 5 mm diametre welded mesh
- 3) Walkable floor Flooring as per your forecourt
- 4) cls r' ck 250 kg/cm<sup>2</sup>
- 5) Grounding obligation Ground connection point of the structure (the cord must come out by 2 m from the flooring)
- 6) 50 mm diameter p.v.c. hose for passage of the P+N+T type electric cable section 2,5 mm (the cable must come out at least 2 meters out of the flooring to allow the electrical connection)
- 7) 50 mm diameter p.v.c. hose for passage of the compressed air hose (rilsan 8x10 mm)
- 8) Free exit