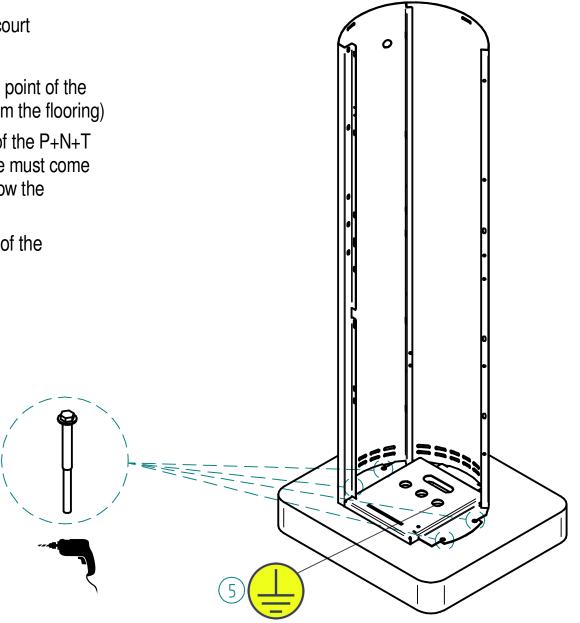

#### - - - - MACHINE MAIN DIMENSIONS

- 1) Washed sand
- 2) Lean concrete with 10 cm thickness with 5 mm diametre welded mesh
- 3) Walkable floor Flooring as per your forecourt
- 4) cls r' ck 250 kg/cm<sup>2</sup>
- 5) Grounding obligation Ground connection point of the structure (the cord must come out by 2 m from the flooring)
- 6) 50 mm diameter p.v.c. hose for passage of the P+N+T type electric cable section 2,5 mm (the cable must come out at least 2 meters out of the flooring to allow the electrical connection)
- 7) 50 mm diameter p.v.c. hose for passage of the compressed air hose (rilsan 8x10 mm)
- 8) Free exit