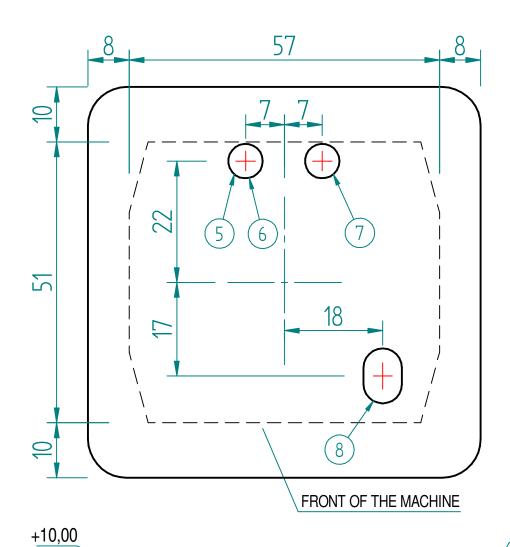

## - - - - MACHINE MAIN DIMENSIONS

+0,0

- 1) Washed sand
- 2) Lean concrete with 10 cm thickness with 5 mm diametre welded mesh
- 3) Walkable floor Flooring as per your forecourt
- 4) cls r' ck 250 kg/cm<sup>2</sup>

**GROUND FLOORING** 

- 5) Grounding obligation Ground connection point of the structure (the cord must come out by 1 m from the flooring)
- 6) 50 mm diameter p.v.c. hose for passing:
  the 3P+N+T type electric cable section 2,5 mm = mod. ECO 400
  the P+N+T type electric cable section 2,5 mm = mod. ECO 230
  (the cable must come out at least 2 meters out of the flooring to allow the electrical connection)
- 7) Predisposition for eventual arrival of compressed air (from outside)
- 8) Predisposition for eventual centralized vacuum system for tokens