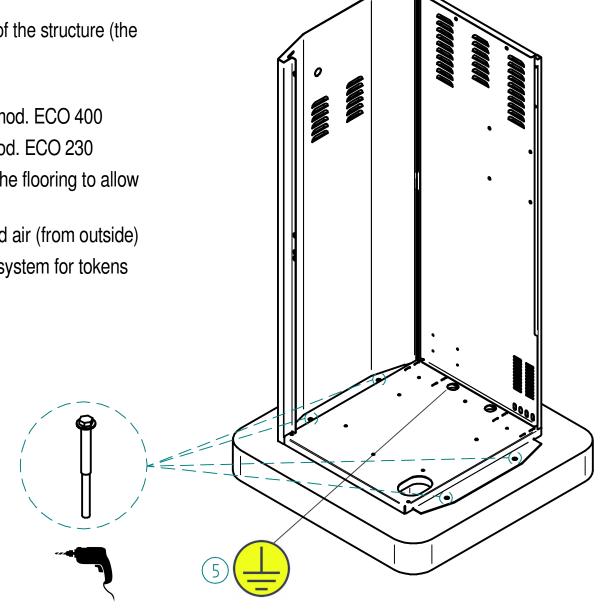

**GROUND FLOORING** 

- 5) Grounding obligation Ground connection point of the structure (the cord must come out by 1 m from the flooring)
- 6) 50 mm diameter p.v.c. hose for passing:
  the 3P+N+T type electric cable section 2,5 mm = mod. ECO 400
  the P+N+T type electric cable section 2,5 mm = mod. ECO 230
  (the cable must come out at least 2 meters out of the flooring to allow the electrical connection)
- 7) Predisposition for eventual arrival of compressed air (from outside)
- 8) Predisposition for eventual centralized vacuum system for tokens