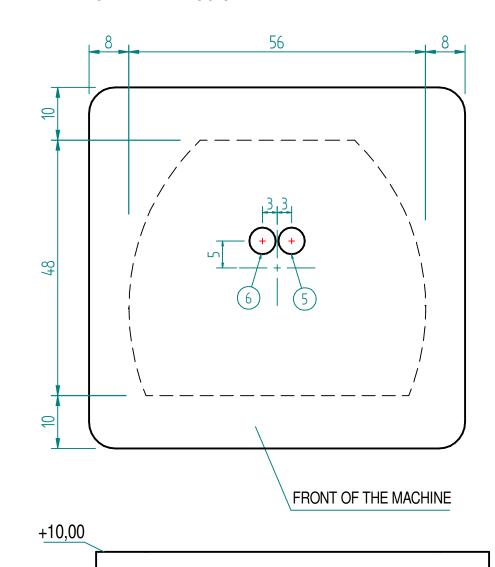

## - - - MACHINE MAIN DIMENSIONS

- 1) Washed sand
- 2) Lean concrete with 10 cm thickness with 5 mm diametre welded mesh
- 3) Walkable floor Flooring as per your forecourt
- 4) cls r' ck 250 kg/cm<sup>2</sup>

**GROUND FLOORING** 

- 5) Grounding obligation Ground connection point of the structure (the cord must come out by 1 m from the flooring)
- 6) 50 mm diameter p.v.c. hose for passage of the P+N+T type electric cable section 2,5 mm (the cable must come out at least 2 meters out of the flooring to allow the electrical connection)