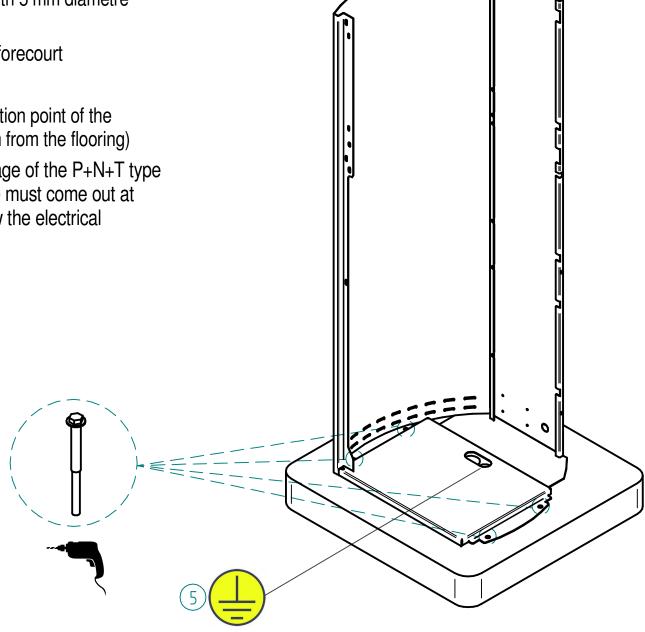

**GROUND FLOORING** 

- 5) Grounding obligation Ground connection point of the structure (the cord must come out by 1 m from the flooring)
- 6) 50 mm diameter p.v.c. hose for passage of the P+N+T type electric cable section 2,5 mm (the cable must come out at least 2 meters out of the flooring to allow the electrical connection)