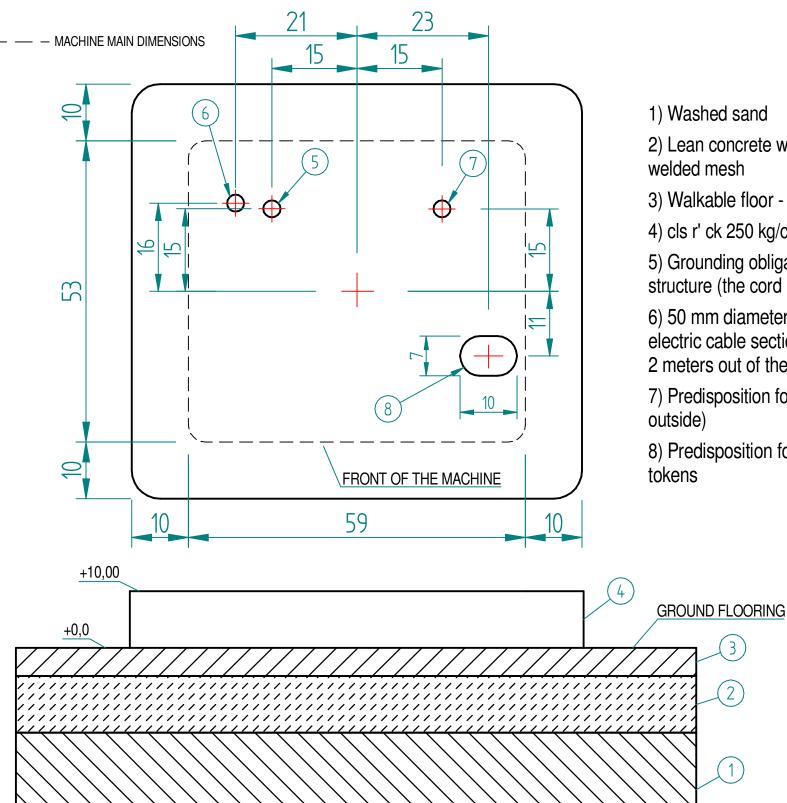

# Unite of measure: cm

# **EXAMPLE OF MASONRY WORKS**

FOR TECHNICAL DETAILS ASK TO A **PROFESSIONAL TECHNICIAN** 

- Interventions to be checked in accordance with geotechnical conditions of soil.
- Electrical connections made during installation must ensure the regulations in force.

- Electrical cables must not be twisted, overlapping and rubbing against sharpe edge.

### 1) Washed sand

2) Lean concrete with 10 cm thickness with 5 mm diametre welded mesh

3) Walkable floor - Flooring as per your forecourt

4) cls r' ck 250 kg/cm<sup>2</sup>

3

2

5) Grounding obligation - Ground connection point of the structure (the cord must come out by 1 m from the flooring)

6) 50 mm diameter p.v.c. hose for passing the 3P+N+T type electric cable section 2,5 mm (the cable must come out at least 2 meters out of the flooring to allow the electrical connection)

7) Predisposition for eventual arrival of compressed air (from outside)

8) Predisposition for eventual centralized vacuum system for tokens