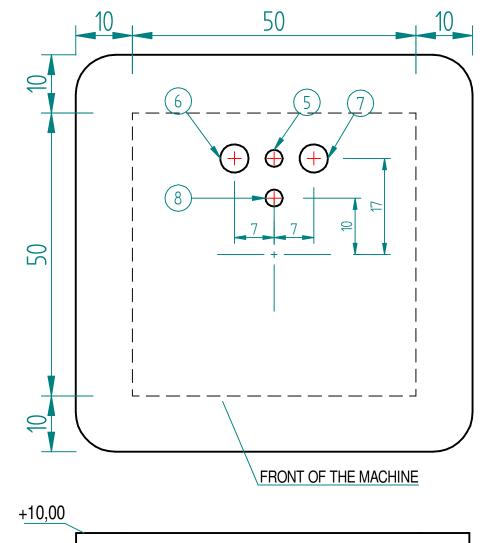

## Unite of measure: cm

- - - - MACHINE MAIN DIMENSIONS

6) 60 mm diameter water exhaust p.v.c. tube (preparing tube slope to help water drainage)

7) 1/2" tube with gate valve - incoming water with min. pressure 3 bar

8) 50 mm diameter p.v.c. hose for passing the 3P+N+T type electric cable section 2,5 mm (the cable must come out at least 2 meters out of the flooring to allow the electrical connection)