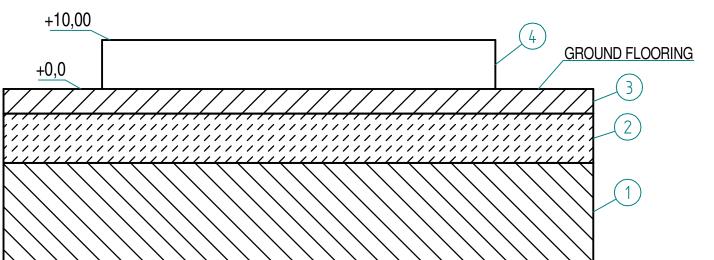

# **EXAMPLE OF MASONRY WORKS**

FOR TECHNICAL DETAILS ASK TO A PROFESSIONAL TECHNICIAN

#### 1) Washed sand

2) Lean concrete with 10 cm thickness with 5 mm diametre welded mesh

3) Walkable floor - Flooring as per your forecourt

4) cls r' ck 250 kg/cm<sup>2</sup>

5) Grounding obligation - Ground connection point of the structure (the cord must come out by 1 m from the flooring)