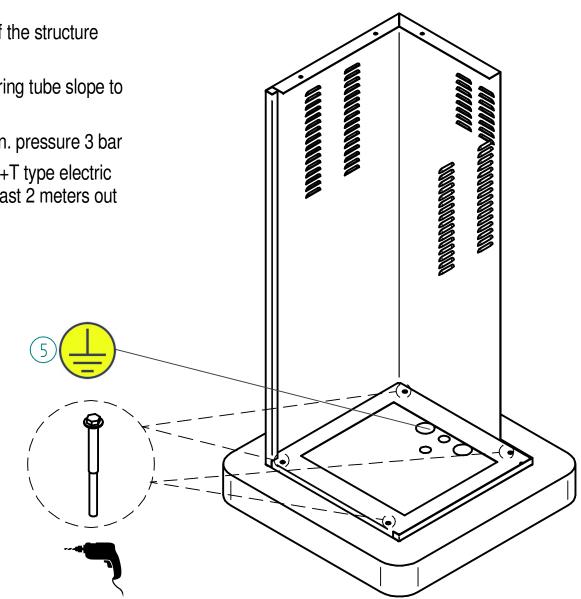

#### 1) Washed sand

2) Lean concrete with 10 cm thickness with 5 mm diametre welded mesh

3) Walkable floor - Flooring as per your forecourt

4) cls r' ck 250 kg/cm<sup>2</sup>

5) Grounding obligation - Ground connection point of the structure (the cord must come out by 1 m from the flooring)

6) 60 mm diameter water exhaust p.v.c. tube (preparing tube slope to help water drainage)

7) 1/2" tube with gate valve - incoming water with min. pressure 3 bar

8) 50 mm diameter p.v.c. hose for passing the 3P+N+T type electric cable section 2,5 mm (the cable must come out at least 2 meters out of the flooring to allow the electrical connection)