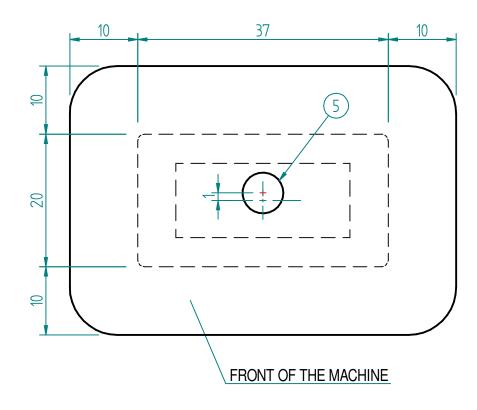

## **A.D. PRODUZIONE SRL**

+39 02 33 50 24 97 info@adproduzione.it www.adproduzione.com

LEATHER SQUEEZER - mod. SP19

Unite of measure: cm

## **CAUTION**

- Interventions to be checked in accordance with geotechnical conditions of soil.
- All the extremites of the tubes must stick out by 20 cm.

- 1) Washed sand
- 2) Lean concrete with 10 cm thickness with 5 mm diametre welded mesh
- 3) Walkable floor Flooring as per your forecourt
- 4) cls r' ck 250 kg/cm<sup>2</sup>
- 5) 60 mm diameter water exhaust p.v.c. tube (preparing tube slope to help water drainage)