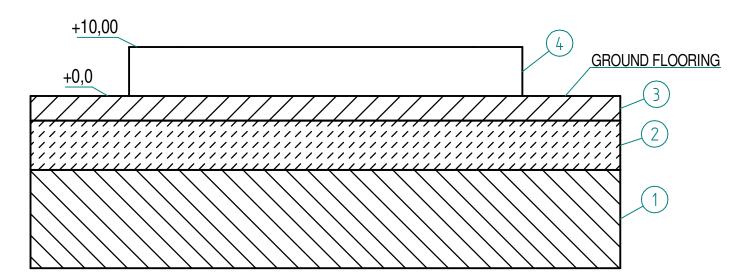

## **EXAMPLE OF MASONRY WORKS**

FOR TECHNICAL DETAILS ASK TO A PROFESSIONAL TECHNICIAN

## **CAUTION**

- Interventions to be checked in accordance with geotechnical conditions of soil.
- All the extremites of the tubes must stick out by 20 cm.

- 1) Washed sand
- 2) Lean concrete with 10 cm thickness with 5 mm diametre welded mesh
- 3) Walkable floor Flooring as per your forecourt
- 4) cls r' ck 250 kg/cm<sup>2</sup>
- 5) 60 mm diameter water exhaust p.v.c. tube (preparing tube slope to help water drainage)