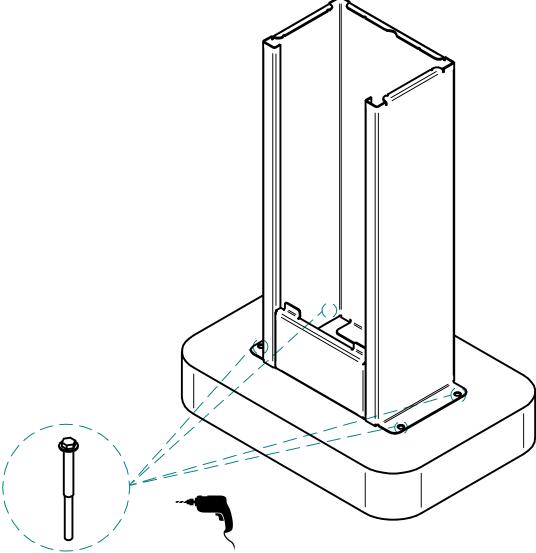

## **EXAMPLE OF MASONRY WORKS**

FOR TECHNICAL DETAILS ASK TO A PROFESSIONAL TECHNICIAN

## **CAUTION**

- Interventions to be checked in accordance with geotechnical conditions of soil.
- All the extremites of the tubes must stick out by 20 cm.

- 1) Washed sand
- 2) Lean concrete with 10 cm thickness with 5 mm diametre welded mesh
- 3) Walkable floor Flooring as per your forecourt
- 4) cls r' ck 250 kg/cm<sup>2</sup>
- 5) 60 mm diameter water exhaust p.v.c. tube (preparing tube slope to help water drainage)