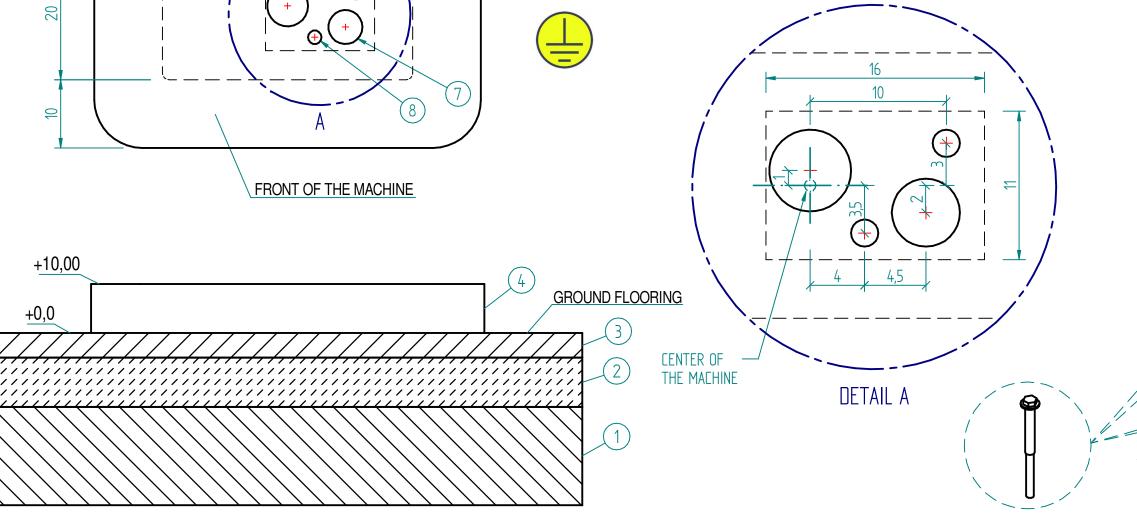

# **EXAMPLE OF MASONRY WORKS**

## FOR TECHNICAL DETAILS ASK TO A **PROFESSIONAL TECHNICIAN**

- 1) Washed sand
- 2) Lean concrete with 10 cm thickness with 5 mm diametre welded mesh
- 3) Walkable floor Flooring as per your forecourt
- 4) cls r' ck 250 kg/cm<sup>2</sup>
- 5) 60 mm diameter water exhaust p.v.c. tube (preparing tube slope to help water drainage)
- 6) 1/2" tube with gate valve incoming water with min. pressure 3 bar
- If you have the electrical pedal and the antifreeze system as optional:
- 7) 50 mm diameter p.v.c. hose for the passage of the P+N+T type electric cable section 2,5 mm (the cable must come out at least 1 meter out of the flooring to allow the electrical connection)
- 8) Grounding obligation Ground connection point of the structure (the cord must come out by 1 m from the flooring)