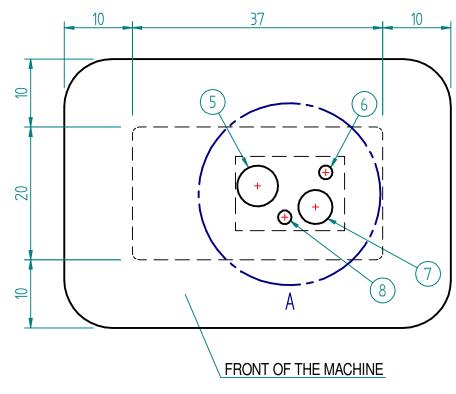

#### A.D. PRODUZIONE SRL +39 02 33 50 24 97

info@adproduzione.it www.adproduzione.com

# LEATHER SQUEEZER - mod. SPC19 - SPR19

## Unite of measure: cm

MACHINE MAIN DIMENSIONS



# **EXAMPLE OF MASONRY WORKS**

## FOR TECHNICAL DETAILS ASK TO A **PROFESSIONAL TECHNICIAN**

- 1) Washed sand
- 2) Lean concrete with 10 cm thickness with 5 mm diametre welded mesh
- 3) Walkable floor Flooring as per your forecourt
- 4) cls r' ck 250 kg/cm<sup>2</sup>
- 5) 60 mm diameter water exhaust p.v.c. tube (preparing tube slope to help water drainage)
- 6) 1/2" tube with gate valve incoming water with min. pressure 3 bar
- If you have the electrical pedal and the antifreeze system as optional:
- 7) 50 mm diameter p.v.c. hose for the passage of the P+N+T type electric cable section 2,5 mm (the cable must come out at least 1 meter out of the flooring to allow the electrical connection)
- 8) Grounding obligation Ground connection point of the structure (the cord must come out by 1