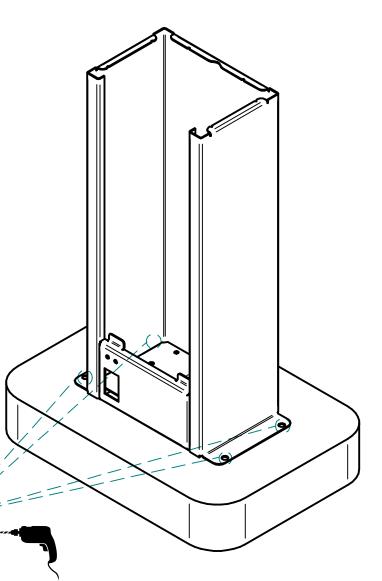

## FOR TECHNICAL DETAILS ASK TO A **PROFESSIONAL TECHNICIAN**

- 1) Washed sand
- 2) Lean concrete with 10 cm thickness with 5 mm diametre welded mesh
- 3) Walkable floor Flooring as per your forecourt
- 4) cls r' ck 250 kg/cm<sup>2</sup>
- 5) 60 mm diameter water exhaust p.v.c. tube (preparing tube slope to help water drainage)
- 6) 1/2" tube with gate valve incoming water with min. pressure 3 bar
- If you have the electrical pedal and the antifreeze system as optional:
- 7) 50 mm diameter p.v.c. hose for the passage of the P+N+T type electric cable section 2,5 mm (the cable must come out at least 1 meter out of the flooring to allow the electrical connection)
- 8) Grounding obligation Ground connection point of the structure (the cord must come out by 1 m from the flooring)

### CAUTION

- Interventions to be checked in accordance with geotechnical conditions of soil.
- Electrical connections made during installation must ensure the regulations in force.
- -Installed power (if you have the electrical pedal and the antifreeze system as optional): 500 W (230 V).
- Electrical cables must not be twisted, overlapping and rubbing against sharpe edge.
- All the extremites of the tubes must stick out by 20 cm.