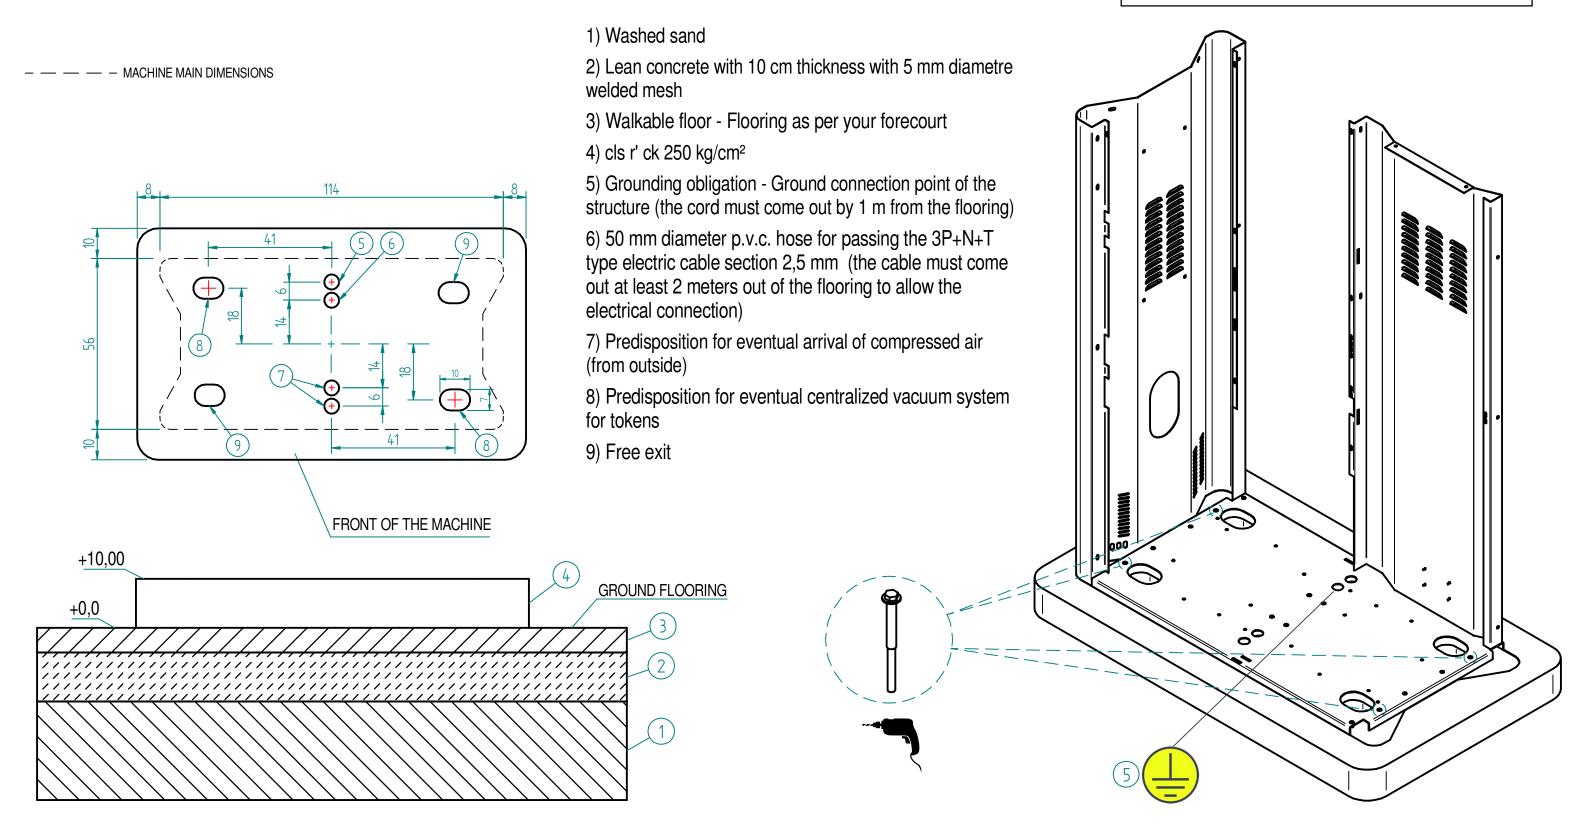

- 1) Washed sand
- 2) Lean concrete with 10 cm thickness with 5 mm diametre welded mesh
- 3) Walkable floor Flooring as per your forecourt
- 4) cls r' ck 250 kg/cm<sup>2</sup>
- 5) Grounding obligation Ground connection point of the structure (the cord must come out by 1 m from the flooring)
- 6) 50 mm diameter p.v.c. hose for passing the 3P+N+T type electric cable section 2,5 mm (the cable must come out at least 2 meters out of the flooring to allow the electrical connection)
- 7) Predisposition for eventual arrival of compressed air (from outside)
- 8) Predisposition for eventual centralized vacuum system for tokens
- 9) Free exit