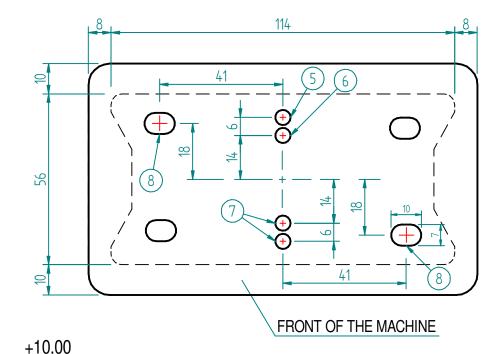

- 1) Washed sand
- 2) Lean concrete with 10 cm thickness with 5 mm diametre welded mesh
- 3) Walkable floor Flooring as per your forecourt
- 4) cls r' ck 250 kg/cm<sup>2</sup>
- 5) Grounding obligation Ground connection point of the structure (the cord must come out by 1 m from the flooring)
- 6) 50 mm diameter p.v.c. hose for passing the 3P+N+T type electric cable section 2,5 mm (the cable must come out at least 2 meters out of the flooring to allow the electrical connection)
- 7) Predisposition for eventual arrival of compressed air (from outside)
- 8) Predisposition for eventual centralized vacuum system for tokens
- 9) Free exit