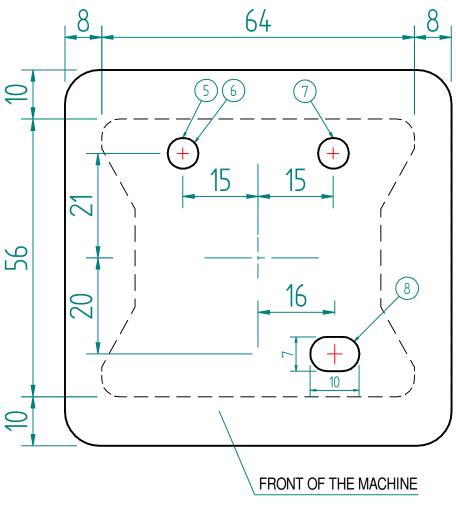

#### - - - MACHINE MAIN DIMENSIONS

- 1) Washed sand
- 2) Lean concrete with 10 cm thickness with 5 mm diametre welded mesh
- 3) Walkable floor Flooring as per your forecourt
- 4) cls r' ck 250 kg/cm<sup>2</sup>
- 5) Grounding obligation Ground connection point of the structure (the cord must come out by 1 m from the flooring)
- 6) 50 mm diameter p.v.c. hose for passing the 3P+N+T type electric cable section 2,5 mm (the cable must come out at least 2 meters out of the flooring to allow the electrical connection)
- 7) Predisposition for eventual arrival of compressed air (from outside)
- 8) Predisposition for eventual centralized vacuum system for tokens

**GROUND FLOORING** 

- 5) Grounding obligation Ground connection point of the structure (the cord must come out by 1 m from the flooring)
- 6) 50 mm diameter p.v.c. hose for passing the 3P+N+T type electric cable section 2,5 mm (the cable must come out at least 2 meters out of the flooring to allow the electrical connection)
- 7) Predisposition for eventual arrival of compressed air (from outside)
- 8) Predisposition for eventual centralized vacuum system for tokens