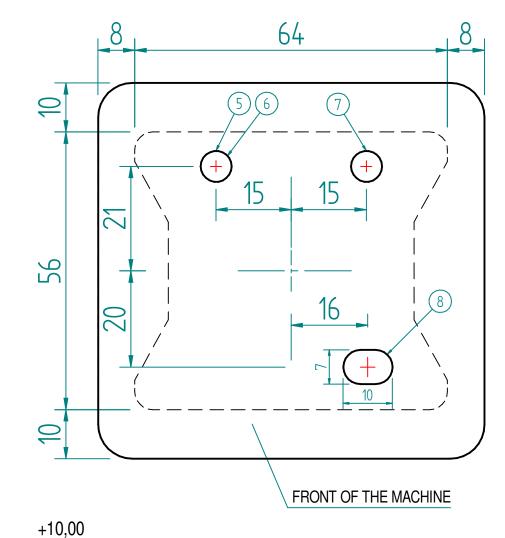

#### - - - MACHINE MAIN DIMENSIONS

- 1) Washed sand
- 2) Lean concrete with 10 cm thickness with 5 mm diametre welded mesh
- 3) Walkable floor Flooring as per your forecourt
- 4) cls r' ck 250 kg/cm<sup>2</sup>
- 5) Grounding obligation Ground connection point of the structure (the cord must come out by 1 m from the flooring)
- 6) 50 mm diameter p.v.c. hose for passing the 3P+N+T type electric cable section 2,5 mm (the cable must come out at least 2 meters out of the flooring to allow the electrical connection)
- 7) Predisposition for eventual arrival of compressed air (from outside)
- 8) Predisposition for eventual centralized vacuum system for tokens

#### MACHINE MAIN DIMENSIONS

+0,0

**GROUND FLOORING** 

- 5) Grounding obligation Ground connection point of the structure (the cord must come out by 1 m from the flooring)
- 6) 50 mm diameter p.v.c. hose for passing the 3P+N+T type electric cable section 2,5 mm (the cable must come out at least 2 meters out of the flooring to allow the electrical connection)
- 7) Predisposition for eventual arrival of compressed air (from outside)
- 8) Predisposition for eventual centralized vacuum system for tokens