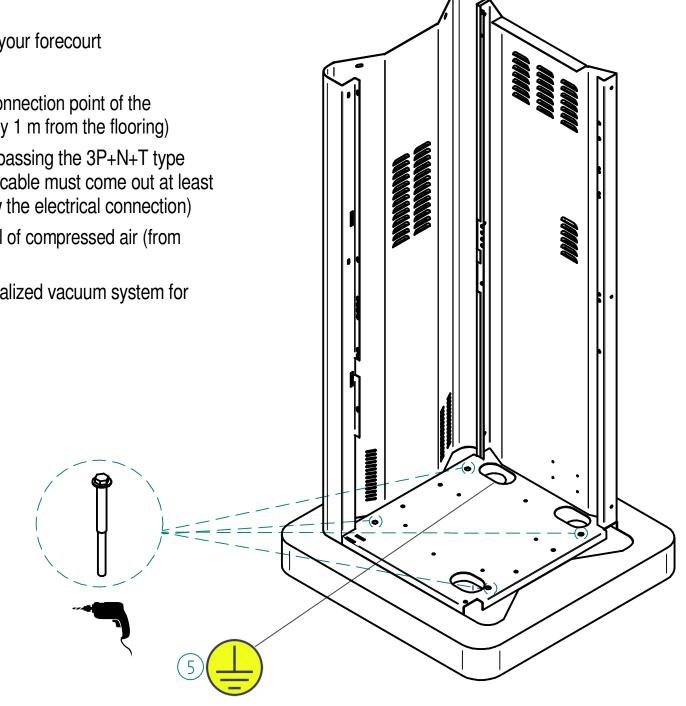

#### - - - MACHINE MAIN DIMENSIONS

- 1) Washed sand
- 2) Lean concrete with 10 cm thickness with 5 mm diametre welded mesh
- 3) Walkable floor Flooring as per your forecourt
- 4) cls r' ck 250 kg/cm<sup>2</sup>
- 5) Grounding obligation Ground connection point of the structure (the cord must come out by 1 m from the flooring)
- 6) 50 mm diameter p.v.c. hose for passing the 3P+N+T type electric cable section 2,5 mm (the cable must come out at least 2 meters out of the flooring to allow the electrical connection)
- 7) Predisposition for eventual arrival of compressed air (from outside)
- 8) Predisposition for eventual centralized vacuum system for tokens

**GROUND FLOORING** 

- 5) Grounding obligation Ground connection point of the structure (the cord must come out by 1 m from the flooring)
- 6) 50 mm diameter p.v.c. hose for passing the 3P+N+T type electric cable section 2,5 mm (the cable must come out at least 2 meters out of the flooring to allow the electrical connection)
- 7) Predisposition for eventual arrival of compressed air (from outside)
- 8) Predisposition for eventual centralized vacuum system for tokens