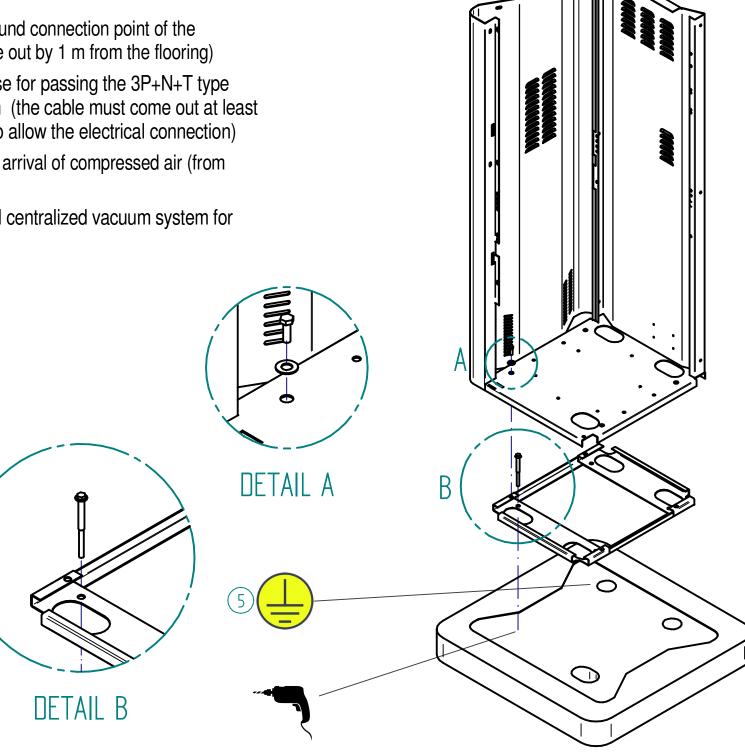

#### - - - MACHINE MAIN DIMENSIONS

- 1) Washed sand
- 2) Lean concrete with 10 cm thickness with 5 mm diametre welded mesh
- 3) Walkable floor Flooring as per your forecourt
- 4) cls r' ck 250 kg/cm<sup>2</sup>
- 5) Grounding obligation Ground connection point of the structure (the cord must come out by 1 m from the flooring)
- 6) 50 mm diameter p.v.c. hose for passing the 3P+N+T type electric cable section 2,5 mm (the cable must come out at least 2 meters out of the flooring to allow the electrical connection)
- 7) Predisposition for eventual arrival of compressed air (from outside)
- 8) Predisposition for eventual centralized vacuum system for tokens

**GROUND FLOORING** 

- 5) Grounding obligation Ground connection point of the structure (the cord must come out by 1 m from the flooring)
- 6) 50 mm diameter p.v.c. hose for passing the 3P+N+T type electric cable section 2,5 mm (the cable must come out at least 2 meters out of the flooring to allow the electrical connection)
- 7) Predisposition for eventual arrival of compressed air (from outside)
- 8) Predisposition for eventual centralized vacuum system for tokens