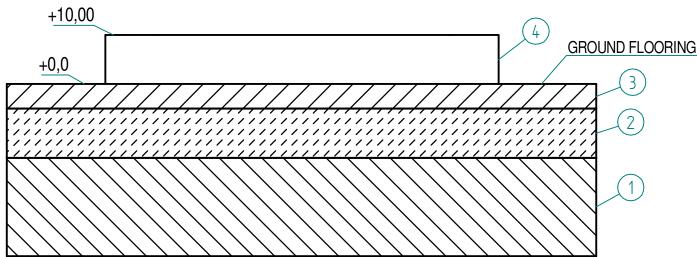

#### - - - MACHINE MAIN DIMENSIONS

- 1) Washed sand
- 2) Lean concrete with 10 cm thickness with 5 mm diametre welded mesh
- 3) Walkable floor Flooring as per your forecourt
- 4) cls r' ck 250 kg/cm<sup>2</sup>
- 5) Grounding obligation Ground connection point of the structure (the cord must come out by 1 m from the flooring)
- 6) 50 mm diameter p.v.c. hose for passing the 3P+N+T type electric cable section 2,5 mm (the cable must come out at least 2 meters out of the flooring to allow the electrical connection)
- 7) Predisposition for eventual arrival of compressed air (from outside)
- 8) Predisposition for eventual centralized vacuum system for tokens

**GROUND FLOORING** 

- 5) Grounding obligation Ground connection point of the structure (the cord must come out by 1 m from the flooring)
- 6) 50 mm diameter p.v.c. hose for passing the 3P+N+T type electric cable section 2,5 mm (the cable must come out at least 2 meters out of the flooring to allow the electrical connection)
- 7) Predisposition for eventual arrival of compressed air (from outside)
- 8) Predisposition for eventual centralized vacuum system for tokens