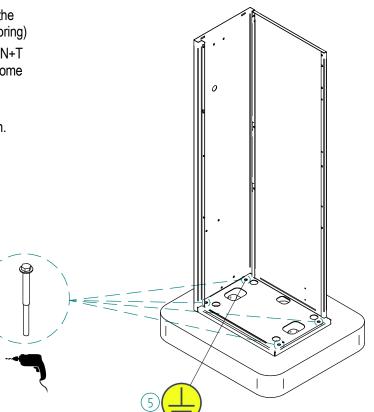

#### 1) Washed sand

2) Lean concrete with 10 cm thickness with 5 mm diametre welded mesh

3) Walkable floor - Flooring as per your forecourt

4) cls r' ck 250 kg/cm<sup>2</sup>

5) Grounding obligation - Ground connection point of the structure (the cord must come out by 2 m from the flooring)

6) 50 mm diameter p.v.c. hose for passage of the P+N+T type electric cable section 2,5 mm (the cable must come out at least 2 meters out of the flooring to allow the electrical connection)

7) 1/2" tube with gate valve - incoming water with min. pressure 3 bar