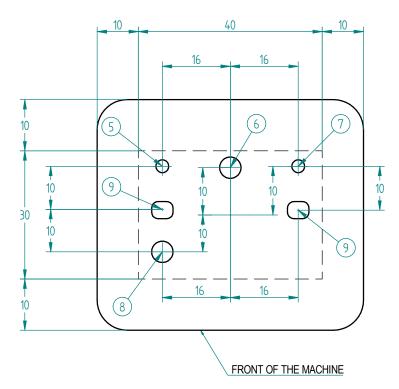

### Unite of measure: cm

- --- -- MACHINE MAIN DIMENSIONS

#### 1) Washed sand

2) Lean concrete with 10 cm thickness with 5 mm diametre welded mesh

3) Walkable floor - Flooring as per your forecourt

4) cls r' ck 250 kg/cm<sup>2</sup>

5) Grounding obligation - Ground connection point of the structure (the cord must come out by 2 m from the flooring)

6) 50 mm diameter p.v.c. hose for passage of the P+N+T type electric cable section 2,5 mm (the cable must come out at least 2 meters out of the flooring to allow the electrical connection)

7) 1/2" tube with gate valve - incoming water with min. pressure 3 bar

8) 50 mm diameter p.v.c. hose for passage of the compressed air hose (rilsan 8x10 mm)

9) Free exit