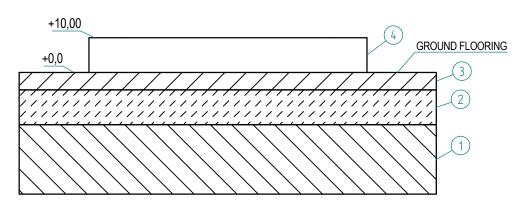

# **EXAMPLE OF MASONRY WORKS**

FOR TECHNICAL DETAILS ASK TO A PROFESSIONAL TECHNICIAN

#### 1) Washed sand

2) Lean concrete with 10 cm thickness with 5 mm diametre welded mesh

3) Walkable floor - Flooring as per your forecourt

4) cls r' ck 250 kg/cm<sup>2</sup>

5) Grounding obligation - Ground connection point of the structure (the cord must come out by 2 m from the flooring)

6) 50 mm diameter p.v.c. hose for passage of the P+N+T type electric cable section 2,5 mm (the cable must come out at least 2 meters out of the flooring to allow the electrical connection)

7) 1/2" tube with gate valve - incoming water with min. pressure 3 bar

8) 50 mm diameter p.v.c. hose for passage of the compressed air hose (rilsan 8x10 mm)

9) Free exit