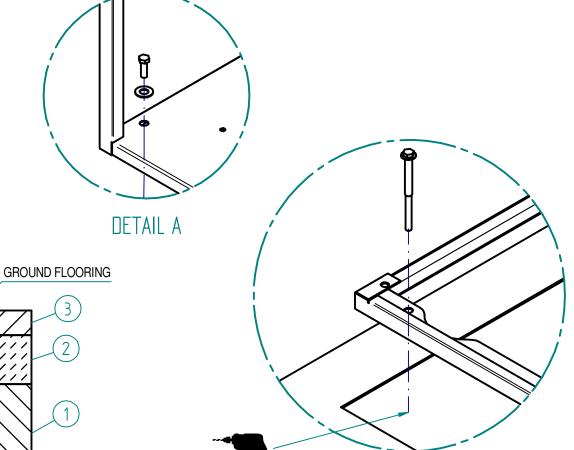

# **EXAMPLE OF MASONRY WORKS**

FOR TECHNICAL DETAILS ASK TO A PROFESSIONAL TECHNICIAN

#### - - - - MACHINE MAIN DIMENSIONS

- 1) Washed sand
- 2) Lean concrete with 10 cm thickness with 5 mm diametre welded mesh
- 3) Walkable floor Flooring as per your forecourt
- 4) cls r' ck 250 kg/cm<sup>2</sup>
- 5) Grounding obligation Ground connection point of the structure (the cord must come out by 1 m from the flooring)
- 6) 50 mm diameter p.v.c. hose for passing the 3P+N+T type electric cable section 2,5 mm (the cable must come out at least 2 meters out of the flooring to allow the electrical connection)
- 7) Predisposition for eventual arrival of compressed air (from outside)

### **CAUTION**

- Interventions to be checked in accordance with geotechnical conditions of soil.
- Electrical connections made during installation must ensure the regulations in force.
- -Installed power: TOBT=2,2 kW TOBF=3,0kW.
- Electrical cables must not be twisted, overlapping and rubbing against sharpe edge.
- All the extremites of the tubes must stick out by 20 cm.