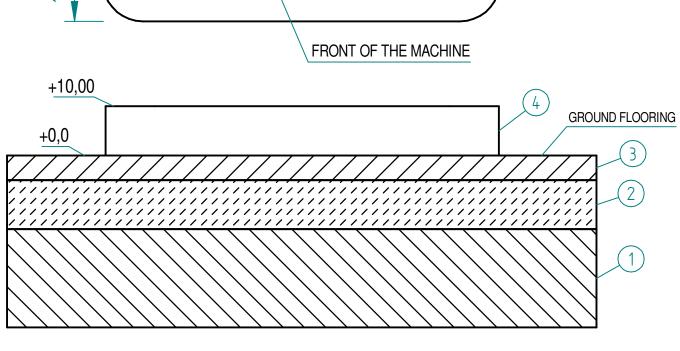

#### - - - - MACHINE MAIN DIMENSIONS

- 1) Washed sand
- 2) Lean concrete with 10 cm thickness with 5 mm diametre welded mesh
- 3) Walkable floor Flooring as per your forecourt
- 4) cls r' ck 250 kg/cm<sup>2</sup>
- 5) Grounding obligation Ground connection point of the structure (the cord must come out by 1 m from the flooring)
- 6) 50 mm diameter p.v.c. hose for passing the 3P+N+T type electric cable section 2,5 mm (the cable must come out at least 2 meters out of the flooring to allow the electrical connection)
- 7) Predisposition for eventual arrival of compressed air (from outside)