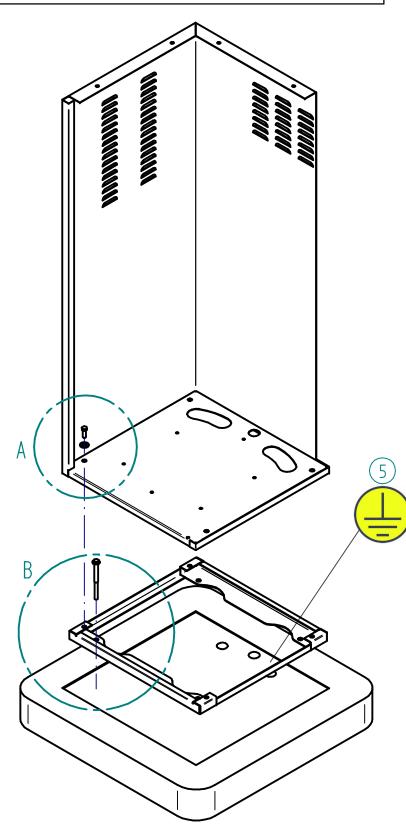

#### - - - - MACHINE MAIN DIMENSIONS

- 1) Washed sand
- 2) Lean concrete with 10 cm thickness with 5 mm diametre welded mesh
- 3) Walkable floor Flooring as per your forecourt
- 4) cls r' ck 250 kg/cm<sup>2</sup>
- 5) Grounding obligation Ground connection point of the structure (the cord must come out by 1 m from the flooring)
- 6) 50 mm diameter p.v.c. hose for passing the 3P+N+T type electric cable section 2,5 mm (the cable must come out at least 2 meters out of the flooring to allow the electrical connection)
- 7) Predisposition for eventual arrival of compressed air (from outside)

### **CAUTION**

- Interventions to be checked in accordance with geotechnical conditions of soil.
- Electrical connections made during installation must ensure the regulations in force.
- -Installed power: TOBT=2,2 kW TOBF=3,0kW.
- Electrical cables must not be twisted, overlapping and rubbing against sharpe edge.
- All the extremites of the tubes must stick out by 20 cm.