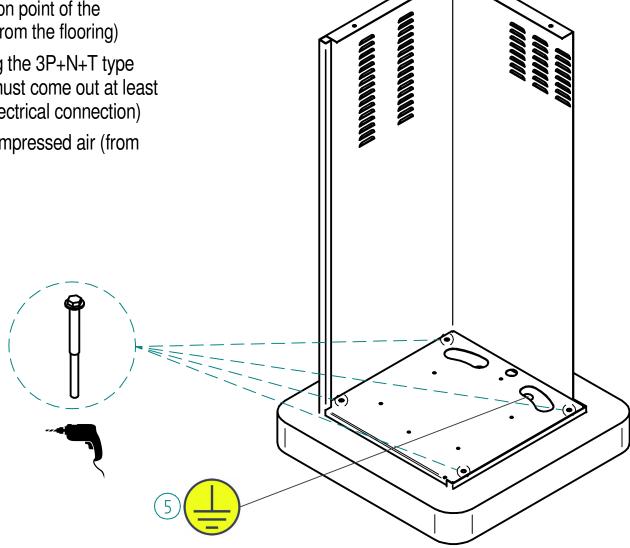

#### - - - - MACHINE MAIN DIMENSIONS

- 1) Washed sand
- 2) Lean concrete with 10 cm thickness with 5 mm diametre welded mesh
- 3) Walkable floor Flooring as per your forecourt
- 4) cls r' ck 250 kg/cm<sup>2</sup>
- 5) Grounding obligation Ground connection point of the structure (the cord must come out by 1 m from the flooring)
- 6) 50 mm diameter p.v.c. hose for passing the 3P+N+T type electric cable section 2,5 mm (the cable must come out at least 2 meters out of the flooring to allow the electrical connection)
- 7) Predisposition for eventual arrival of compressed air (from outside)