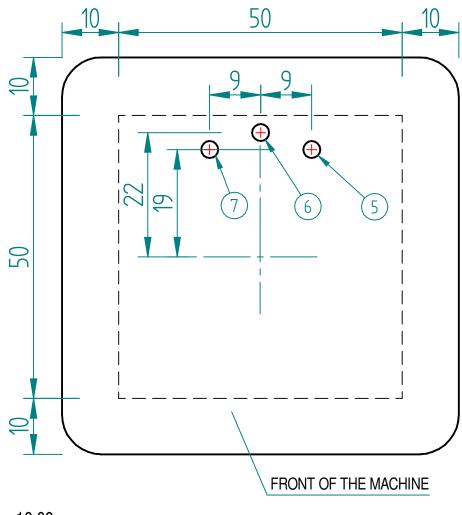

#### - - - - MACHINE MAIN DIMENSIONS

- 1) Washed sand
- 2) Lean concrete with 10 cm thickness with 5 mm diametre welded mesh
- 3) Walkable floor Flooring as per your forecourt
- 4) cls r' ck 250 kg/cm<sup>2</sup>
- 5) Grounding obligation Ground connection point of the structure (the cord must come out by 1 m from the flooring)
- 6) 50 mm diameter p.v.c. hose for passing the 3P+N+T type electric cable section 2,5 mm (the cable must come out at least 2 meters out of the flooring to allow the electrical connection)
- 7) Predisposition for eventual arrival of compressed air (from outside)

#### - - - - MACHINE MAIN DIMENSIONS