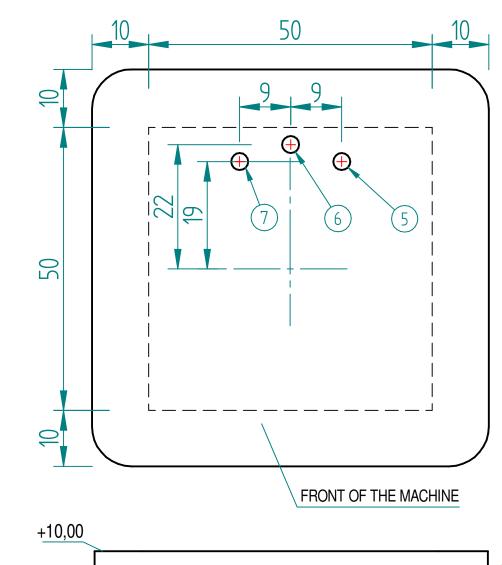

## **EXAMPLE OF MASONRY WORKS**

FOR TECHNICAL DETAILS ASK TO A PROFESSIONAL TECHNICIAN

- 1) Washed sand
- 2) Lean concrete with 10 cm thickness with 5 mm diametre welded mesh
- 3) Walkable floor Flooring as per your forecourt
- 4) cls r' ck 250 kg/cm<sup>2</sup>
- 5) Grounding obligation Ground connection point of the structure (the cord must come out by 1 m from the flooring)
- 6) 50 mm diameter p.v.c. hose for passing the 3P+N+T type electric cable section 2,5 mm (the cable must come out at least 2 meters out of the flooring to allow the electrical connection)
- 7) Predisposition for eventual arrival of compressed air (from outside)