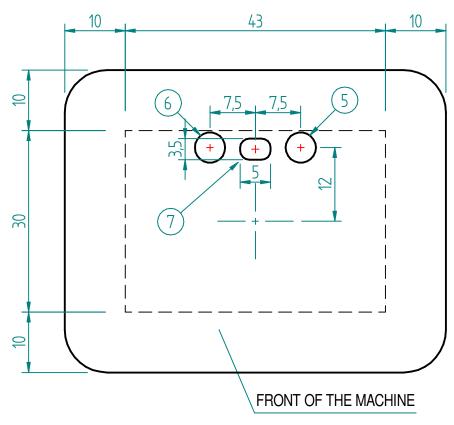

## - - - MACHINE MAIN DIMENSIONS

- 1) Washed sand
- 2) Lean concrete with 10 cm thickness with 5 mm diametre welded mesh
- 3) Walkable floor Flooring as per your forecourt
- 4) cls r' ck 250 kg/cm<sup>2</sup>
- 5) Grounding obligation Ground connection point of the structure (the cord must come out by 2 m from the flooring)
- 6) 50 mm diameter p.v.c. hose for passage of the P+N+T type electric cable section 2,5 mm (the cable must come out at least 2 meters out of the flooring to allow the electrical connection)
- 7) Free exit