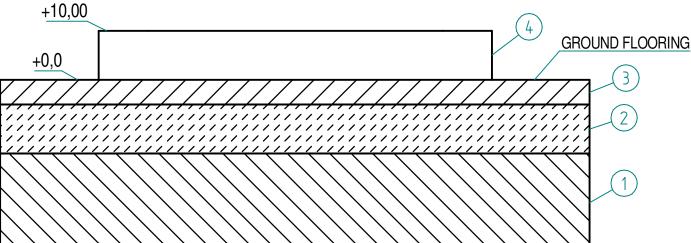

## **EXAMPLE OF MASONRY WORKS**

FOR TECHNICAL DETAILS ASK TO A PROFESSIONAL TECHNICIAN

## - - - MACHINE MAIN DIMENSIONS

- 1) Washed sand
- 2) Lean concrete with 10 cm thickness with 5 mm diametre welded mesh
- 3) Walkable floor Flooring as per your forecourt
- 4) cls r' ck 250 kg/cm<sup>2</sup>
- 5) Grounding obligation Ground connection point of the structure (the cord must come out by 2 m from the flooring)
- 6) 50 mm diameter p.v.c. hose for passage of the P+N+T type electric cable section 2,5 mm (the cable must come out at least 2 meters out of the flooring to allow the electrical connection)
- 7) Free exit