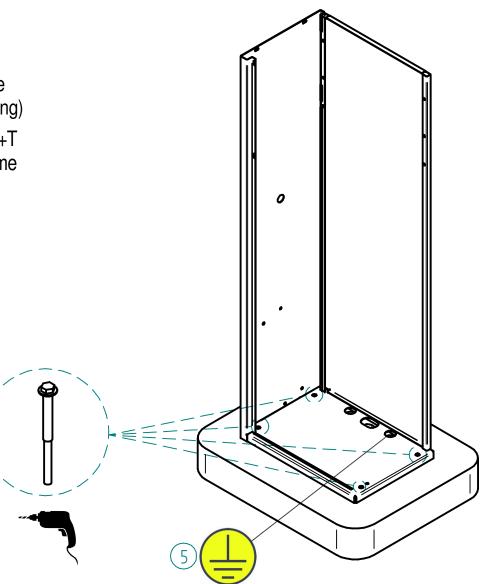

## - - - MACHINE MAIN DIMENSIONS

- 1) Washed sand
- 2) Lean concrete with 10 cm thickness with 5 mm diametre welded mesh
- 3) Walkable floor Flooring as per your forecourt
- 4) cls r' ck 250 kg/cm<sup>2</sup>
- 5) Grounding obligation Ground connection point of the structure (the cord must come out by 2 m from the flooring)
- 6) 50 mm diameter p.v.c. hose for passage of the P+N+T type electric cable section 2,5 mm (the cable must come out at least 2 meters out of the flooring to allow the electrical connection)
- 7) Free exit