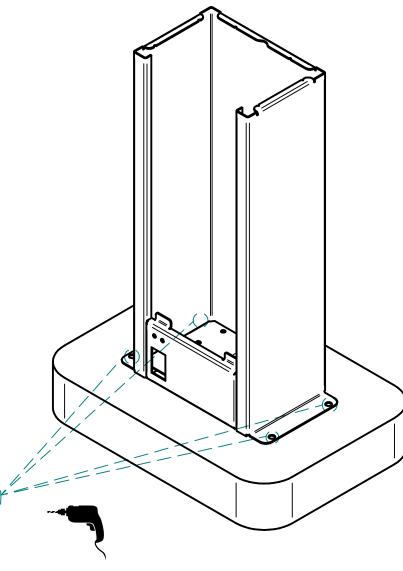

## **EXAMPLE OF MASONRY WORKS**

FOR TECHNICAL DETAILS ASK TO A PROFESSIONAL TECHNICIAN

- 1) Washed sand
- 2) Lean concrete with 10 cm thickness with 5 mm diametre welded mesh
- 3) Walkable floor Flooring as per your forecourt
- 4) cls r' ck 250 kg/cm<sup>2</sup>
- 5) 60 mm diameter water exhaust p.v.c. tube (preparing tube slope to help water drainage)
- 6) 1/2" tube with gate valve incoming water with min. pressure 3 bar If you have the electrical pedal and the antifreeze system (optional):
- 7) 50 mm diameter p.v.c. hose for the passage of the P+N+T type electric cable section 2,5 mm (the cable must come out at least 1 meter out of the flooring to allow the electrical connection)
- 8) Grounding obligation Ground connection point of the structure (the cord must come out by 1 m from the flooring)

## **CAUTION**

- Interventions to be checked in accordance with geotechnical conditions of soil.
- Electrical connections made during installation must ensure the regulations in force.
- -Installed power ,if you have the electrical pedal and the antifreeze system (optional): 500 W (230 V).
- Electrical cables must not be twisted, overlapping and rubbing against sharpe edge.
- All the extremites of the tubes must stick out by 20 cm.