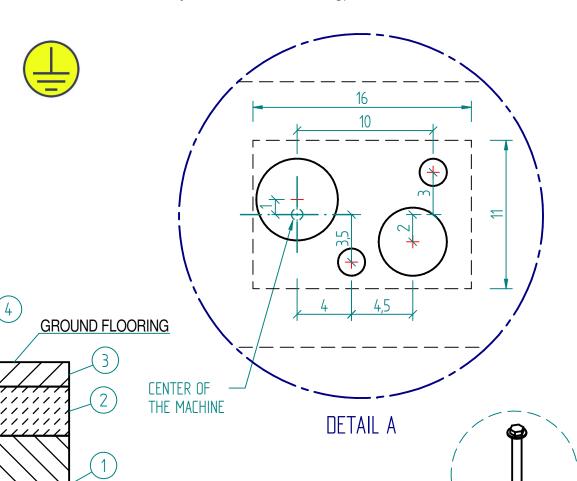

## **EXAMPLE OF MASONRY WORKS**

FOR TECHNICAL DETAILS ASK TO A PROFESSIONAL TECHNICIAN

- 1) Washed sand
- 2) Lean concrete with 10 cm thickness with 5 mm diametre welded mesh
- 3) Walkable floor Flooring as per your forecourt
- 4) cls r' ck 250 kg/cm<sup>2</sup>
- 5) 60 mm diameter water exhaust p.v.c. tube (preparing tube slope to help water drainage)
- 6) 1/2" tube with gate valve incoming water with min. pressure 3 bar If you have the electrical pedal and the antifreeze system (optional):
- 7) 50 mm diameter p.v.c. hose for the passage of the P+N+T type electric cable section 2,5 mm (the cable must come out at least 1 meter out of the flooring to allow the electrical connection)
- 8) Grounding obligation Ground connection point of the structure (the cord must come out by 1 m from the flooring)