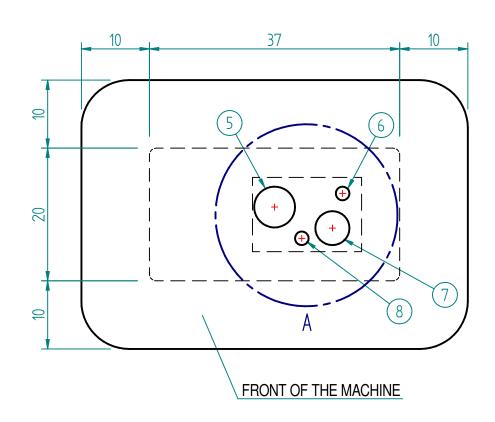

## **A.D. PRODUZIONE SRL**

+39 02 33 50 24 97 info@adproduzione.it www.adproduzione.com

LEATHER SQUEEZER - mod. SPC21M - SPC21E

Unite of measure: cm

- - - MACHINE MAIN DIMENSIONS

+10,00

+0,0