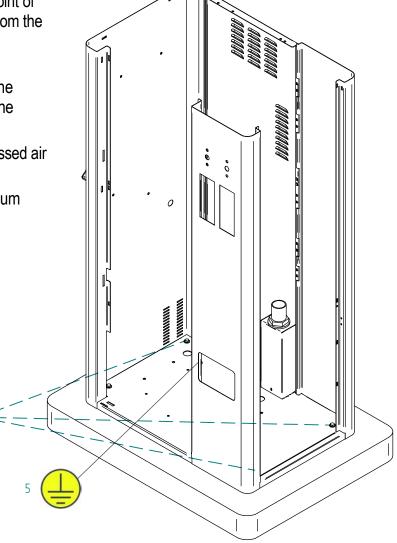

## **EXAMPLE OF MASONRY WORKS**

FOR TECHNICAL DETAILS ASK TO A PROFESSIONAL TECHNICIAN

- 1) Washed sand
- 2) Lean concrete with 10 cm thickness with 5 mm diametre welded mesh
- 3) Walkable floor Flooring as per your forecourt
- 4) cls r' ck 250 kg/cm<sup>2</sup>
- 5) Grounding obligation Ground connection point of the structure (the cord must come out by 1 m from the flooring)
- 6) 50 mm diameter p.v.c. hose for passing the 3P+N+T type electric cable section 2,5 mm (the cable must come out at least 2 meters out of the flooring to allow the electrical connection)
- 7) Predisposition for eventual arrival of compressed air (from outside)
- 8) Predisposition for eventual centralized vacuum system for tokens
- 9) Free exit