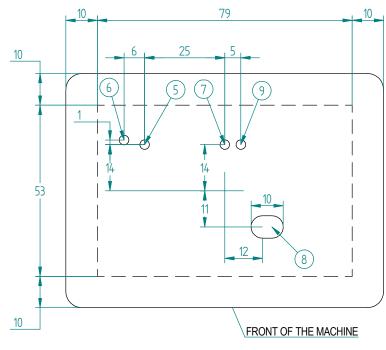

## — MACHINE MAIN DIMENSIONS

## **EXAMPLE OF MASONRY WORKS**

FOR TECHNICAL DETAILS ASK TO A PROFESSIONAL TECHNICIAN

- 1) Washed sand
- 2) Lean concrete with 10 cm thickness with 5 mm diametre welded mesh
- 3) Walkable floor Flooring as per your forecourt
- 4) cls r' ck 250 kg/cm<sup>2</sup>
- 5) Grounding obligation Ground connection point of the structure (the cord must come out by 1 m from the flooring)
- 6) 50 mm diameter p.v.c. hose for passing the 3P+N+T type electric cable section 2,5 mm (the cable must come out at least 2 meters out of the flooring to allow the electrical connection)
- 7) Predisposition for eventual arrival of compressed air (from outside)
- 8) Predisposition for eventual centralized vacuum system for tokens
- 9) Free exit