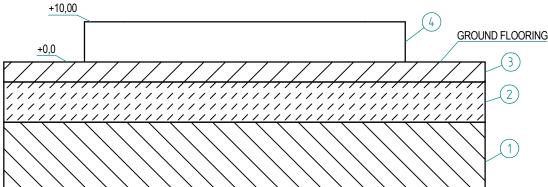

## **EXAMPLE OF MASONRY WORKS**

FOR TECHNICAL DETAILS ASK TO A PROFESSIONAL TECHNICIAN

- 1) Washed sand
- 2) Lean concrete with 10 cm thickness with 5 mm diametre welded mesh
- 3) Walkable floor Flooring as per your forecourt
- 4) cls r' ck 250 kg/cm<sup>2</sup>
- 5) Grounding obligation Ground connection point of the structure (the cord must come out by 1 m from the flooring)
- 6) 50 mm diameter p.v.c. hose for passing the 3P+N+T type electric cable section 2,5 mm (the cable must come out at least 2 meters out of the flooring to allow the electrical connection)
- 7) Predisposition for eventual arrival of compressed air (from outside)
- 8) Predisposition for eventual centralized vacuum system for tokens
- 9) Free exit

## CAUTION

- Interventions to be checked in accordance with geotechnical conditions of soil.
- Electrical connections made during installation must ensure the regulations in force.
- -Installed power: 2,2 kW.
- Electrical cables must not be twisted, overlapping and rubbing against sharpe edge.
- All the extremites of the tubes must stick out by 20 cm.