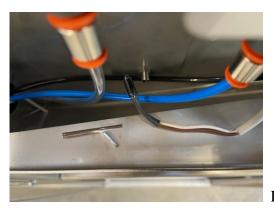

AFTER THE 5 MINUTES, THE POWER IS TURNED OFF ON THE PHOTODIODES (FIG.4) EVERYTIME THAT THE PHOTODIODES ARE OBSCURED, THE TIME START AGAIN.

1. WHILE THE GREEN LED LIGHT IS BLINKING, PLEASE CHECK THE BOARD SUPPLY (  $_{\rm FIG.4)}$ 