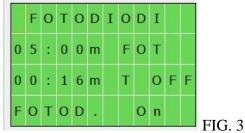

## PLASE GO TO THE PAGE IN FIG. 2 WITH ▲ ○ ▼

WITH PHOTODIODES WHICH DON'T SEE EACHOTHER (green led light blinking with towel to pick) THE TIMER IN FIG. 2 WITH MUST BE AT 00:00

WITH PHOTODIODES WHICH SEE EACHOTHER (green led light steady, without towels) THE TIMER I. FIG. 2 – 3 WITH MUST INCREASE TILL REACH AT 05:00 MINUTES