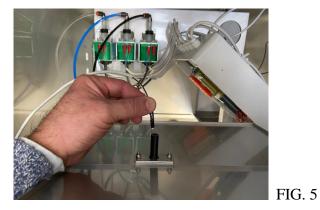

2. PLEASE DISASSEMBLE THE PHOTODIODE IN FRONT AND BACK AND LINK THEM (FIG. 5-6-7).

FIG. 6

FIG. 7

- IF THE GREEN LED LIGHT IS STILL BLINKING YOU HAVE TO CHANGE THE PHOTODIODES OR THE BOARD.
- IF THE GREEN LED LIGHT TURNS OFF PLEASE CLEAN THE PHOTODIODES AND THE HOLE OF BRACKET (FIG. 8-9) OF THE PHOTODIODE TRANSMITTER (THE WHITE ONE)