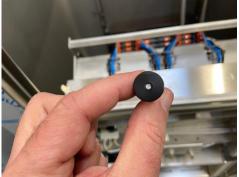

2. PLEASE DISASSEMBLE THE PHOTODIODE IN FRONT AND BACK AND LINK THEM (FIG. 5-6-7).

FIG. 6

FIG. 7

- IF THE GREEN LED LIGHT IS STILL BLINKING YOU HAVE TO CHANGE THE PHOTODIODES OR THE BOARD.
- IF THE GREEN LED LIGHT TURNS OFF PLEASE CLEAN THE PHOTODIODES AND THE HOLE OF BRACKET (FIG. 8-9) OF THE PHOTODIODE TRANSMITTER (THE WHITE ONE)

FIG. 8

FIG. 9

- 3. PLEASE MOUNT AGAIN THE PHOTODIODES
- 4. IF WHEN YOU MOUNT AGAIN THEM THE GREEN LED LIGHT TURNS BLINKING, PLEASE ACT ON THE TRIMMER OF THE BOARD TILL THE GREEN LED LIGHT TURNS OFF. (FIG. 10)