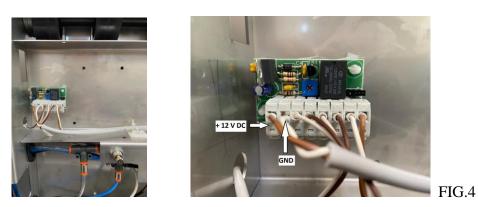

AFTER THE 5 MINUTES, THE POWER IS TURNED OFF ON THE PHOTODIODES (FIG.4) EVERYTIME THAT THE PHOTODIODES ARE OBSCURED, THE TIME START AGAIN.

1. WHILE THE GREEN LED LIGHT IS BLINKING, PLEASE CHECK THE BOARD SUPPLY (  $_{\rm FIG.4)}$ 