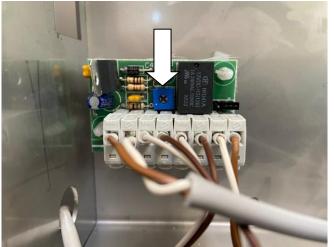

FIG. 8

FIG. 9

- 3. PLEASE MOUNT AGAIN THE PHOTODIODES
- 4. IF WHEN YOU MOUNT AGAIN THEM THE GREEN LED LIGHT TURNS BLINKING, PLEASE ACT ON THE TRIMMER OF THE BOARD TILL THE GREEN LED LIGHT TURNS OFF. (FIG. 10)

FIG. 10

IF IT NEVER TURNS OFF, FIRST OF ALL CHANGE THE PHOTODIODES AND IF YOU HAVE THE SAME PROBLEM WITH THE NEW ONES, PLEASE CHANGE THE BOARD.