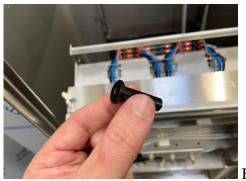

2. PLEASE DISASSEMBLE THE PHOTODIODE IN FRONT AND BACK AND LINK THEM (FIG. 5-6-7).

FIG. 6

FIG. 7

- IF THE GREEN LED LIGHT IS STILL BLINKING YOU HAVE TO CHANGE THE PHOTODIODES OR THE BOARD.
- IF THE GREEN LED LIGHT TURNS OFF PLEASE CLEAN THE PHOTODIODES AND THE HOLE OF BRACKET (FIG. 8-9) OF THE PHOTODIODE TRANSMITTER (THE WHITE ONE)