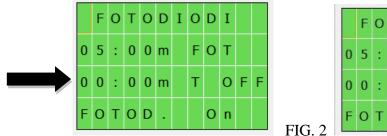

## PLASE GO TO THE PAGE IN FIG. 2 WITH ▲ ○ ▼

WITH PHOTODIODES WHICH DON'T SEE EACHOTHER (green led light blinking with towel to pick) THE TIMER IN FIG. 2 WITH MUST BE AT 00:00

WITH PHOTODIODES WHICH SEE EACHOTHER (green led light steady, without towels) THE TIMER I. FIG. 2 – 3 WITH MUST INCREASE TILL REACH AT 05:00 MINUTES